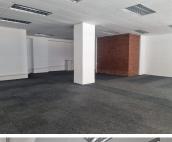

## 🐔 102 m²

This shop is available to let immediately.

The shop is carpeted throughout.

The small has a small room, which can easily used for storage.

 $\ensuremath{\mathsf{UNISA}}$  , CCMA, various government departments are in the vicinity.

#### Gross Monthly Rental Lease Period Available From

R15,300 Ex Vat Negotiable Immediately

| Floor Size m <sup>2</sup> | 102        | Security         | Yes |
|---------------------------|------------|------------------|-----|
| Parking Bays              | -          | Air Conditioning | Yes |
| Title                     | -          | Generator        | -   |
| Zoning                    | Commercial | Fibre            | -   |