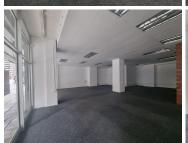

## 🐔 102 m²

This shop is available to let immediately.

The shop is carpeted throughout.

The small has a small room, which can easily used for storage.

 $\ensuremath{\mathsf{UNISA}}$  , CCMA, various government departments are in the vicinity.

#### Gross Monthly Rental Lease Period Available From

R15,300 Ex Vat Negotiable Immediately

| Floor Size m <sup>2</sup> | 102        | Security         | Yes |
|---------------------------|------------|------------------|-----|
| Parking Bays              | -          | Air Conditioning | Yes |
| Title                     | -          | Generator        | -   |
| Zoning                    | Commercial | Fibre            | -   |