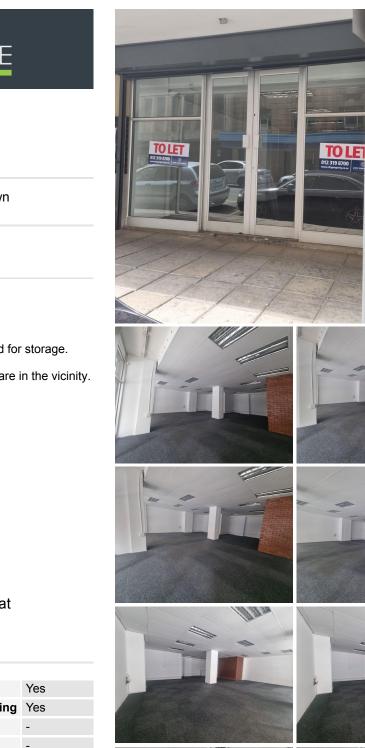

## 🐔 102 m²

This shop is available to let immediately.

The shop is carpeted throughout.

The small has a small room, which can easily used for storage.

 $\ensuremath{\mathsf{UNISA}}$  , CCMA, various government departments are in the vicinity.

Public transport facilities nearby.

Gandhi Square is a walking distance away.