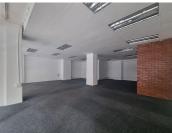

## 🐔 102 m²

This shop is available to let immediately.

The shop is carpeted throughout.

The small has a small room, which can easily used for storage.

 $\ensuremath{\mathsf{UNISA}}$  , CCMA, various government departments are in the vicinity.

#### Gross Monthly Rental Lease Period Available From

R15,300 Ex Vat Negotiable Immediately

| Floor Size m <sup>2</sup> | 102        | Security         | Yes |
|---------------------------|------------|------------------|-----|
| Parking Bays              | -          | Air Conditioning | Yes |
| Title                     | -          | Generator        | -   |
| Zoning                    | Commercial | Fibre            | -   |