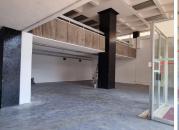

## 🐔 359 m²

This Ground Floor retail unit is available to let immediately.

The unit enjoys its own bathrooms and kitchenette, which are located upstairs.

The unit is very versatile - can be a Client Walk in centre/clothing shop/church, for example.