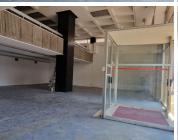

## 🐔 359 m²

This Ground Floor retail unit is available to let immediately.

The unit enjoys its own bathrooms and kitchenette, which are located upstairs.

The unit is very versatile - can be a Client Walk in centre/clothing shop/church, for example.