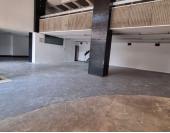

## 🐔 359 m²

This Ground Floor retail unit is available to let immediately.

The unit enjoys its own bathrooms and kitchenette, which are located upstairs.

The unit is very versatile - can be a Client Walk in centre/clothing shop/church, for example.

#### Gross Monthly Rental Lease Period Available From

R21,540 Ex Vat Negotiable Immediately

| Floor Size m <sup>2</sup> | 359        | Security         | Yes |
|---------------------------|------------|------------------|-----|
| Parking Bays              | -          | Air Conditioning | Yes |
| Title                     | -          | Generator        | -   |
| Zoning                    | Commercial | Fibre            | -   |