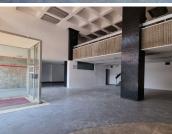

## 🐔 359 m²

This Ground Floor retail unit is available to let immediately.

The unit enjoys its own bathrooms and kitchenette, which are located upstairs.

The unit is very versatile - can be a Client Walk in centre/clothing shop/church, for example.

A walking distance to Gandhi Square.

Public transport facilities nearby.

#### Gross Monthly Rental Lease Period Available From

R21,540 Ex Vat Negotiable Immediately

| Floor Size m <sup>2</sup> | 359        | Security         | Yes |
|---------------------------|------------|------------------|-----|
| Parking Bays              | -          | Air Conditioning | Yes |
| Title                     | -          | Generator        | -   |
| Zoning                    | Commercial | Fibre            | -   |