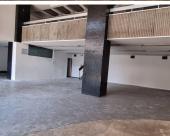

## 🐔 359 m²

This Ground Floor retail unit is available to let immediately.

The unit enjoys its own bathrooms and kitchenette, which are located upstairs.

The unit is very versatile - can be a Client Walk in centre/clothing shop/church, for example.

#### Gross Monthly Rental Lease Period Available From

R21,540 Ex Vat Negotiable Immediately

| Floor Size m <sup>2</sup> | 359        | Security         | Yes |
|---------------------------|------------|------------------|-----|
| Parking Bays              | -          | Air Conditioning | Yes |
| Title                     | -          | Generator        | -   |
| Zoning                    | Commercial | Fibre            | -   |