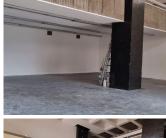

## 🐔 359 m²

This Ground Floor retail unit is available to let immediately.

The unit enjoys its own bathrooms and kitchenette, which are located upstairs.

The unit is very versatile - can be a Client Walk in centre/clothing shop/church, for example.