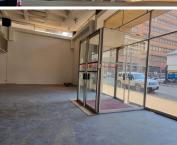

## 🐔 359 m²

This Ground Floor retail unit is available to let immediately.

The unit enjoys its own bathrooms and kitchenette, which are located upstairs.

The unit is very versatile - can be a Client Walk in centre/clothing shop/church, for example.