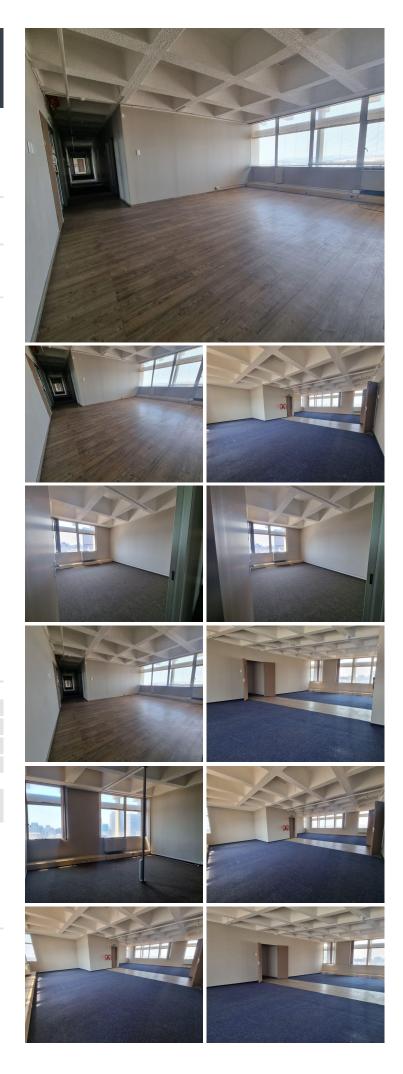

## 🖌 575 m²

This office space is situated on the 16th floor of the neat and wellmaintained Bram Fischer Towers building. The office space is available to let immediately. The office enjoys its own modern kitchen.

It is made up of a reception area, open plan space, 20 separate offices. There's public transport facilities nearby and tenants can connect easily to the M1 and M2 highway network system.