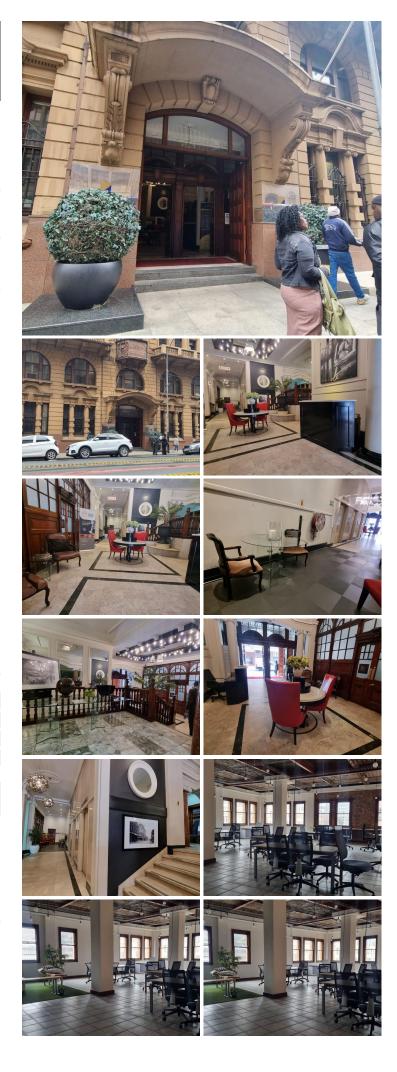

## 🔏 340 m²

This upmarket and modern office component is available immediately for occupation. The unit is situated on the 7th floor of the neat and well-maintained Cornerhouse Building. There are two separate entrances to the unit. The office space is made up of a spacious open plan area and a single closed office.

Brilliant natural lighting flows throughout the space and it's air conditioned. Cornerhouse is highly secure and is conveniently located along the Rea Vaya bus route which also connects easily to the M1/M2 highway network system.