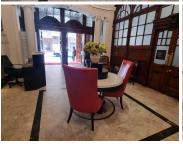

## 207 m<sup>2</sup>

Pristine office space available to let immediately, situated on the first floor of the neat and well-maintained Cornerhouse building. There space is made up of a welcoming reception area, 4 separate offices, a spacious open plan office, which can easily be converted into a meeting / boardroom facility. This office space enjoys its own kitchenette.

The premises is very neat, well maintained and secure. Cornerhouse is conveniently located along a Rea Vaya bus route and it further connects easily to the M1 / M2 highway network system.

Gross Monthly Rental R25,875 Ex Vat Lease Period Negotiable Available From R25,875 Ex Vat Negotiable