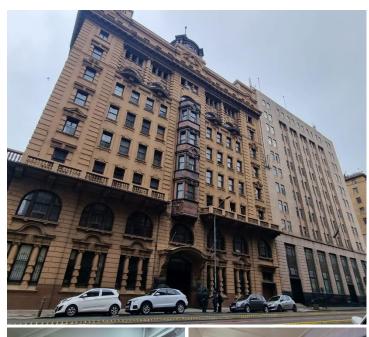

## 5,031 pm

Office to Let in Cornerhouse Building | 77 Commissioner street, Marshalltown

39 m<sup>2</sup>

This office space is available to let immediately. It is situated on the Mezzanine floor of the neat and well-maintained Cornerhouse building. The space is made up of a welcoming reception area, and a spacious open plan office. Ample basement parking bays available.

Cornerhouse is conveniently situated along a Rea Vaya bus route. Connect easily to the M1/M2 highway network system.

Gross Monthly Rental R5,031 Ex Vat Lease Period Negotiable Available From Negotiable