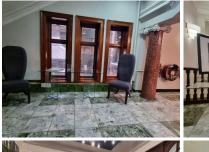

## 5,031 pm

Office to Let in Cornerhouse Building | 77 Commissioner street, Marshalltown

39 m<sup>2</sup>

This office space is available to let immediately. It is situated on the Mezzanine floor of the neat and well-maintained Cornerhouse building. The space is made up of a welcoming reception area, and a spacious open plan office. Ample basement parking bays available.