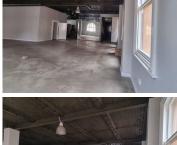

## 30,625 pm

Neat Offices For Rent in Cornerhouse Building | 77 Commissioner street, Marshalltown

245 m<sup>2</sup>

This exceptionally neat office space is available to let immediately. It is situated on the 5th floor of the popular and well-maintained Cornerhouse Building. The space is made up of an open plan office, a spacious vault, a kitchenette and private ablution facilities out at the back..