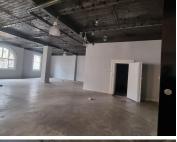

## 30,625 pm

Neat Offices For Rent in Cornerhouse Building | 77 Commissioner street, Marshalltown

245 m<sup>2</sup>

This exceptionally neat office space is available to let immediately. It is situated on the 5th floor of the popular and well-maintained Cornerhouse Building. The space is made up of an open plan office, a spacious vault, a kitchenette and private ablution facilities out at the back..