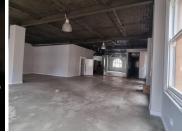

## 30,625 pm

Neat Offices For Rent in Cornerhouse Building | 77 Commissioner street, Marshalltown

245 m<sup>2</sup>

This exceptionally neat office space is available to let immediately. It is situated on the 5th floor of the popular and well-maintained Cornerhouse Building. The space is made up of an open plan office, a spacious vault, a kitchenette and private ablution facilities out at the back..

Ample basement parking bays available. Cornerhouse is conveniently situated along a Rea Vaya bus route as well as connects easily to the M1/M2 highway network system.

Gross Monthly RentalR30,625 Ex VatLease PeriodNegotiableAvailable FromNegotiable