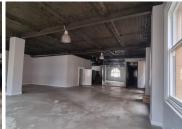

## 30,625 pm

Neat Offices For Rent in Cornerhouse Building | 77 Commissioner street, Marshalltown

245 m<sup>2</sup>

This exceptionally neat office space is available to let immediately. It is situated on the 5th floor of the popular and well-maintained Cornerhouse Building. The space is made up of an open plan office, a spacious vault, a kitchenette and private ablution facilities out at the back..

Ample basement parking bays available. Cornerhouse is conveniently situated along a Rea Vaya bus route as well as connects easily to the M1/M2 highway network system.

Gross Monthly RentalR30,625 Ex VatLease PeriodNegotiableAvailable FromNegotiable