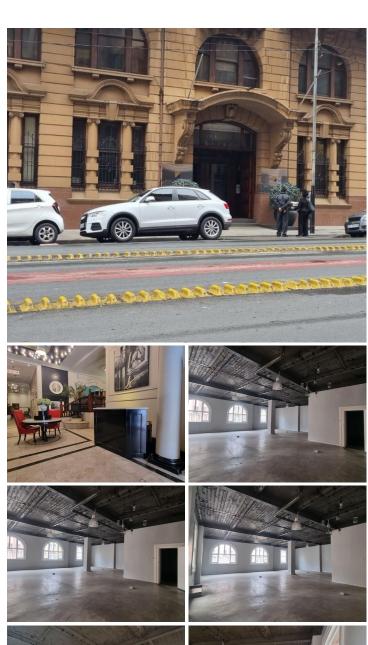

## 30,625 pm

Neat Offices For Rent in Cornerhouse Building | 77 Commissioner street, Marshalltown

245 m<sup>2</sup>

This exceptionally neat office space is available to let immediately. It is situated on the 5th floor of the popular and well-maintained Cornerhouse Building. The space is made up of an open plan office, a spacious vault, a kitchenette and private ablution facilities out at the back..

Ample basement parking bays available. Cornerhouse is conveniently situated along a Rea Vaya bus route as well as connects easily to the M1/M2 highway network system.

Gross Monthly RentalR30,625 Ex VatLease PeriodNegotiableAvailable FromNegotiable