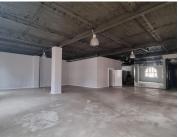

## 30,625 pm

Neat Offices For Rent in Cornerhouse Building | 77 Commissioner street, Marshalltown

245 m<sup>2</sup>

This exceptionally neat office space is available to let immediately. It is situated on the 5th floor of the popular and well-maintained Cornerhouse Building. The space is made up of an open plan office, a spacious vault, a kitchenette and private ablution facilities out at the back..

Ample basement parking bays available. Cornerhouse is conveniently situated along a Rea Vaya bus route as well as connects easily to the M1/M2 highway network system.

Gross Monthly RentalR30,625 Ex VatLease PeriodNegotiableAvailable FromNegotiable