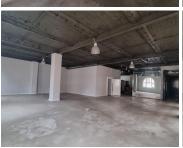

## 30,625 pm

Neat Offices For Rent in Cornerhouse Building | 77 Commissioner street, Marshalltown

245 m<sup>2</sup>

This exceptionally neat office space is available to let immediately. It is situated on the 5th floor of the popular and well-maintained Cornerhouse Building. The space is made up of an open plan office, a spacious vault, a kitchenette and private ablution facilities out at the back..