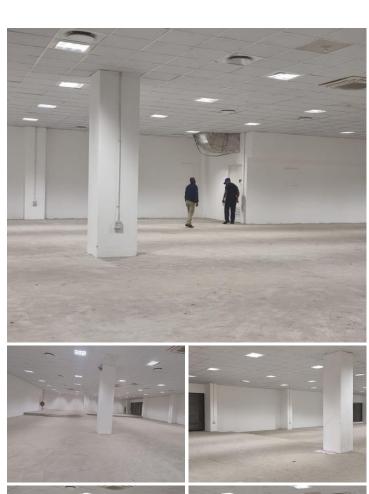

## 665 m<sup>2</sup>

This prime retail space is available to let immediately. The unit boasts a spacious open plan space with own kitchenette, and bathroom facilities out at the back. The unit has 5 roller shutter doors allowing for quick and easy access.

This retail / commercial space is situated in the manicured and well-maintained Main street precinct. The Main Street precinct is home to various prominent businesses. Gandhi Square, UNISA, CCMA, the Department of Education are in close proximity. Public transport facilities are easily accessible and it's just a walking distance to Gandhi Square.