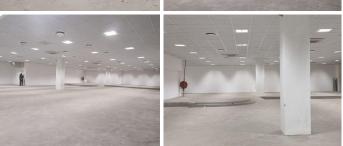

## 665 m<sup>2</sup>

This prime retail space is available to let immediately. The unit boasts a spacious open plan space with own kitchenette, and bathroom facilities out at the back. The unit has 5 roller shutter doors allowing for quick and easy access.