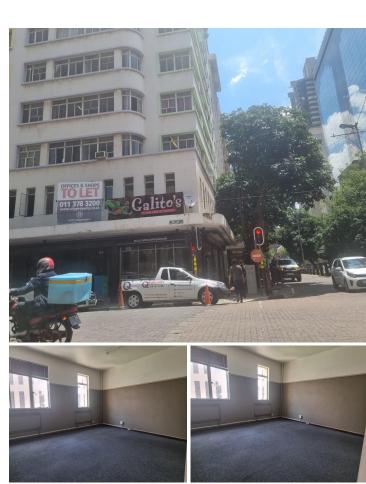

## 2,175 pm

Howard House: Office for rent in Marshalltown

29 m<sup>2</sup>

This office space is available to let immediately. The space is situated on the 6th floor of this neat and well-maintained mixed-use building. The space is made up of an open plan area. The office is carpeted throughout.

Communal kitchen and ablution facilities available on each floor. Public transport facilities nearby. A walking distance to Gandhi Square and it connects easily to the M1 and M2 highway network system.

**Gross Monthly Rental** R2,175 Ex Vat **Lease Period** Negotiable **Available From** Negotiable

| Floor Size m <sup>2</sup> | 29              | Security         | Yes |
|---------------------------|-----------------|------------------|-----|
| Parking Bays              | -               | Air Conditioning | -   |
| Title                     | Sectional Title | Generator        | -   |
| Zoning                    | Commercial      | Fibre            | -   |