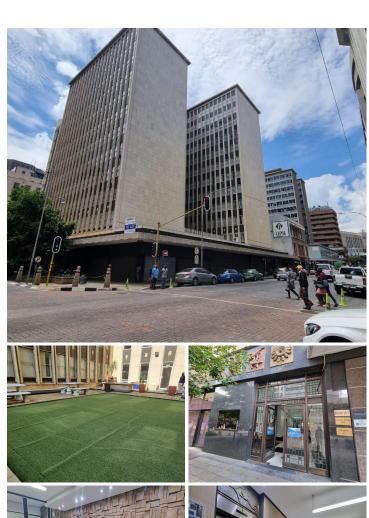

## 692,000 pm

Swiss House Building | Office Building For Rent in Marshalltown

6902 m<sup>2</sup>

The entire commercial building is available to let immediately. Vacant office space from the 1st to the 8th floor of this neat and well-maintained mixed-use building. There is a welcoming main Reception area on the Ground Floor. There is a gym on the 1st floor. There is also a deck area on the same floor.

There are Boardroom, Training and Conferencing facilities available on the 3rd floor. Bathroom facilities available for persons with special needs. The offices are carpeted throughout.

Public transport facilities easily accessible. A walking distance to Gandhi Square. The property is 2 blocks away from the Standard Bank head office. There are also government departments in the vicinity. Connect easily to the M1/M2 highway network system.

Gross Monthly Rental R692,000 Ex Vat Lease Period Negotiable Available From Negotiable

| Floor Size m <sup>2</sup> | 6902            | Security         | Yes |
|---------------------------|-----------------|------------------|-----|
| Parking Bays              | -               | Air Conditioning | Yes |
| Title                     | Sectional Title | Generator        | -   |
| Zoning                    | Commercial      | Fibre            | -   |