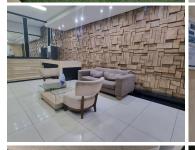

## 692,000 pm

Swiss House Building | Office Building For Rent in Marshalltown

6902 m<sup>2</sup>

The entire commercial building is available to let immediately. Vacant office space from the 1st to the 8th floor of this neat and well-maintained mixed-use building. There is a welcoming main Reception area on the Ground Floor. There is a gym on the 1st floor. There is also a deck area on the same floor.

There are Boardroom, Training and Conferencing facilities available on the 3rd floor. Bathroom facilities available for persons with special needs. The offices are carpeted throughout.

Public transport facilities easily accessible. A walking distance to Gandhi Square. The property is 2 blocks away from the Standard Bank head office. There are also government departments in the vicinity. Connect easily to the M1/M2 highway network system.