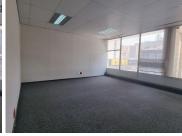

## 4,250 pm

Romi-Lee | Office to let in Marshalltown

87 m<sup>2</sup>

This office space is available to let immediately. It is situated on the 2nd floor of this mixed-use building. The office space is made up of 2 separate offices, which can easily be converted into a Reception area and a spacious office. The office space is carpeted throughout. Communal ablution and kitchen facilities on each floor. Public transport facilities nearby. Located within walking distance to Gandhi Square.