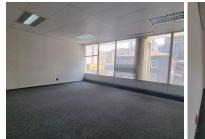

## 4,250 pm

Romi-Lee | Office to let in Marshalltown

87 m<sup>2</sup>

This office space is available to let immediately. It is situated on the 2nd floor of this mixed-use building. The office space is made up of 2 separate offices, which can easily be converted into a Reception area and a spacious office. The office space is carpeted throughout. Communal ablution and kitchen facilities on each floor. Public transport facilities nearby. Located within walking distance to Gandhi Square.