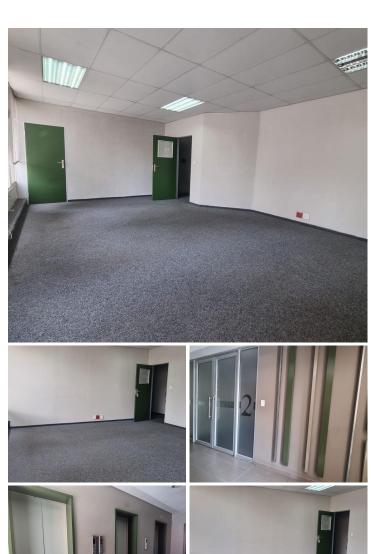

## 4,250 pm

Romi-Lee | Office to let in Marshalltown

87 m<sup>2</sup>

This office space is available to let immediately. It is situated on the 2nd floor of this mixed-use building. The office space is made up of 2 separate offices, which can easily be converted into a Reception area and a spacious office. The office space is carpeted throughout. Communal ablution and kitchen facilities on each floor. Public transport facilities nearby. Located within walking distance to Gandhi Square.

**Gross Monthly Rental** R4,250 Ex Vat **Lease Period** Negotiable **Available From Immediately** 

| Floor Size m <sup>2</sup> | 87              | Security         | Yes |
|---------------------------|-----------------|------------------|-----|
| Parking Bays              | -               | Air Conditioning | -   |
| Title                     | Sectional Title | Generator        | -   |
| Zoning                    | Commercial      | Fibre            | -   |