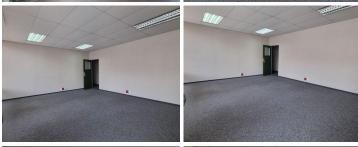

## 4,250 pm

Romi-Lee | Office to let in Marshalltown

87 m<sup>2</sup>

This office space is available to let immediately. It is situated on the 2nd floor of this mixed-use building. The office space is made up of 2 separate offices, which can easily be converted into a Reception area and a spacious office. The office space is carpeted throughout. Communal ablution and kitchen facilities on each floor. Public transport facilities nearby. Located within walking distance to Gandhi Square.

**Gross Monthly Rental** R4,250 Ex Vat **Lease Period** Negotiable **Available From Immediately** 

| Floor Size m <sup>2</sup> | 87              | Security         | Yes |
|---------------------------|-----------------|------------------|-----|
| Parking Bays              | -               | Air Conditioning | -   |
| Title                     | Sectional Title | Generator        | -   |
| Zoning                    | Commercial      | Fibre            | -   |