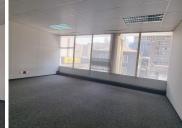

## 4,250 pm

Romi-Lee | Office to let in Marshalltown

87 m<sup>2</sup>

This office space is available to let immediately. It is situated on the 2nd floor of this mixed-use building. The office space is made up of 2 separate offices, which can easily be converted into a Reception area and a spacious office. The office space is carpeted throughout. Communal ablution and kitchen facilities on each floor. Public transport facilities nearby. Located within walking distance to Gandhi Square.