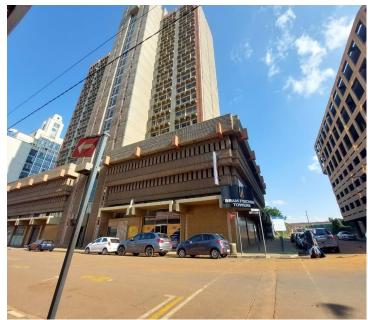

## 7,760 pm

**Bram Fischer Towers** 

97 m<sup>2</sup>

This office space is situated on the 3rd floor of the neat and well-maintained Bram Fischer Towers building.

The office space is available to let immediately.

It is made up of a Reception area and three separate offices.

There is a communal kitchen and ablutions on the floor.

Public transport facilities nearby.

A walking distance to Gandhi Square.

Connect easily to the M1 and M2 highway network system.