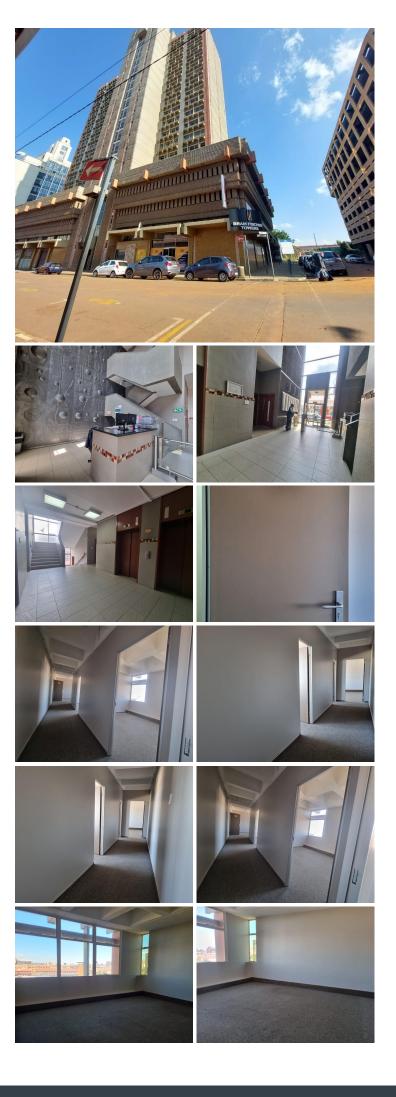

## 97 m<sup>2</sup>

This office space is situated on the 3rd floor of the neat and wellmaintained Bram Fischer Towers building.

The office space is available to let immediately.

It is made up of a Reception area and three separate offices.

There is a communal kitchen and ablutions on the floor.

Public transport facilities nearby.

A walking distance to Gandhi Square.

Connect easily to the M1 and M2 highway network system.

#### **Gross Monthly Rental** Lease Period Available From

R7,760 Ex Vat Negotiable Immediately

| Floor Size m <sup>2</sup> | 97         | Security         | Yes |
|---------------------------|------------|------------------|-----|
| Parking Bays              | -          | Air Conditioning | Yes |
| Title                     | -          | Generator        | -   |
| Zoning                    | Commercial | Fibre            | -   |