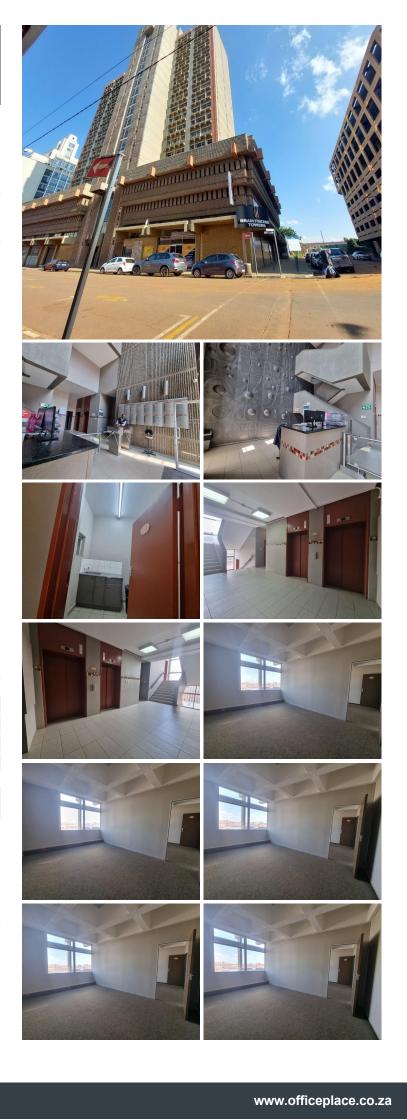

# 3,680 pm

Bram Fischer Towers | 20 Albert street| Marshalltown | Johannesburg |Space To Let

## 🔏 46 m²

This office space is situated on the 3rd floor of the neat and wellmaintained Bram Fischer Towers building.

The office space is available to let immediately.

It is made up of a Reception area and three separate offices.

There is a communal kitchen and ablutions on the floor.

Public transport facilities nearby.

A walking distance to Gandhi Square.

Connect easily to the M1 and M2 highway network system.