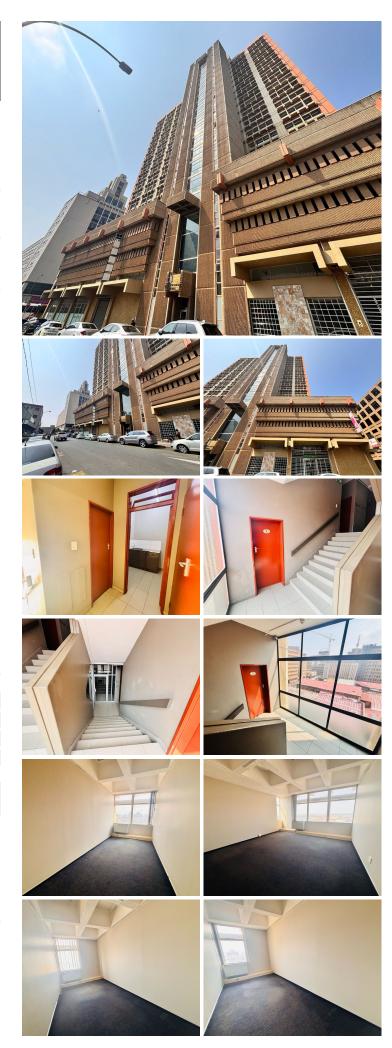

## 2,625 pm

Affordable Office Space for Lease - Marshalltown CBD

35 m<sup>2</sup>

Discover a budget-friendly office space in the heart of Marshalltown CBD. This 35m² unit is available at a competitive rental rate of R75/m², making it an excellent choice for startups, small businesses, or satellite offices.

The office comes with fixed utilities, providing cost certainty for tenants. Conveniently located in a well-connected business hub, it offers easy access to public transport, major road networks, and nearby amenities. Parking at R700 per bay.

Available immediately! Secure your space today.

Gross Monthly Rental R2,625 Ex Vat Lease Period 12 months Available From Immediately

| Floor Size m <sup>2</sup> | 35         | Security         | - |
|---------------------------|------------|------------------|---|
| Parking Bays              | -          | Air Conditioning | - |
| Title                     | -          | Generator        | - |
| Zoning                    | Commercial | Fibre            | - |