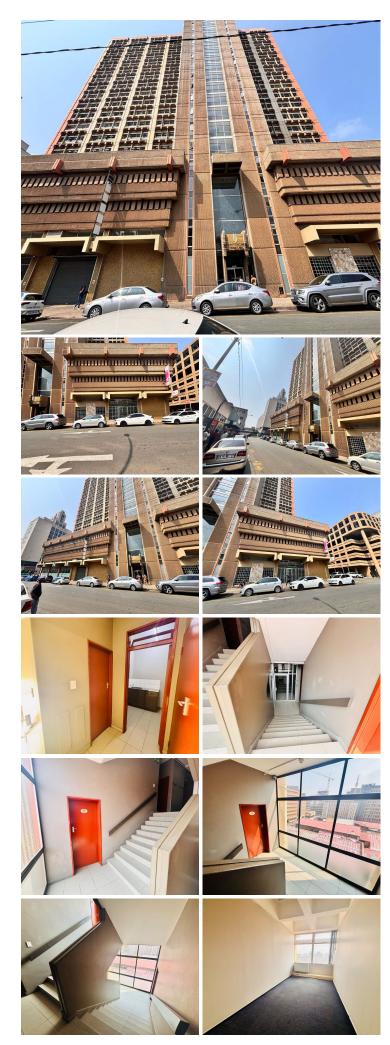

## 500 m<sup>2</sup>

This 500m² office space in the Marshalltown CBD is available at R75/m², offering a generous area perfect for businesses in need of expansive workspaces.

The unit comes with fixed utilities, ensuring cost-effective and predictable monthly expenses. The location provides excellent access to public transport, nearby shops, and various amenities, making it a convenient option for businesses looking to be in the heart of Johannesburg. Parking at R700 per bay.

Available immediately! Ideal for businesses seeking affordable office space with ample room for growth.

Gross Monthly Rental R37,500 Ex Vat Lease Period 12 months Available From Immediately

| Floor Size m <sup>2</sup> | 500        | Security         | - |
|---------------------------|------------|------------------|---|
| Parking Bays              | -          | Air Conditioning | - |
| Title                     | -          | Generator        | - |
| Zoning                    | Commercial | Fibre            | - |