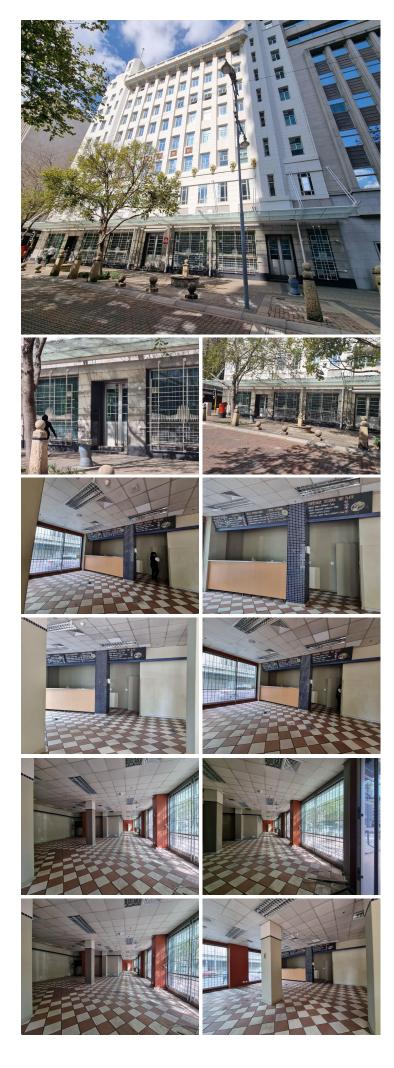

## 🐔 310 m²

This Ground Floor unit is available to let immediately.

It is most suitable for a restaurant/take-away business.

The unit has a kitchen, change rooms and bathroom facilities at the back.

It is situated along the well-manicured Main street precinct.

Public transport facilities nearby. A walking distance to Gandhi Square.

#### Gross Monthly Rental Lease Period Available From

R34,100 Ex Vat Negotiable Immediately

| Floor Size m <sup>2</sup> | 310        | Security         | Yes |
|---------------------------|------------|------------------|-----|
| Parking Bays              | -          | Air Conditioning | -   |
| Title                     | -          | Generator        | -   |
| Zoning                    | Commercial | Fibre            | -   |
|                           |            |                  |     |