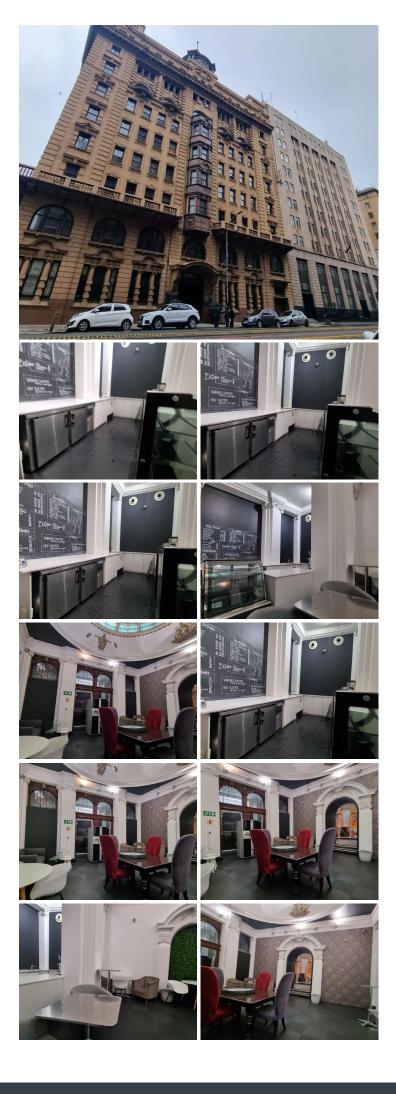

## 8,750 pm

Retail Space For Rent in Cornerhouse Building 77 Commissioner street, Marshalltown

This neat and spacious retail space is available to let immediately. It is situated on the ground floor of the immaculate and wellmaintained Cornerhouse Building. The space would work perfectly for a coffee shop offering plenty basement parking bays. Cornerhouse is conveniently situated along a Rea Vaya bus route and it connects easily to the M1 / M2 highway network system.

## Gross Monthly Rental Lease Period Available From

R8,750 Ex Vat Negotiable Immediately

| Floor Size m <sup>2</sup> | 70              | Security         | Yes |
|---------------------------|-----------------|------------------|-----|
| Parking Bays              | -               | Air Conditioning | Yes |
| Title                     | Sectional Title | Generator        | -   |
| Zoning                    | Commercial      | Fibre            | -   |