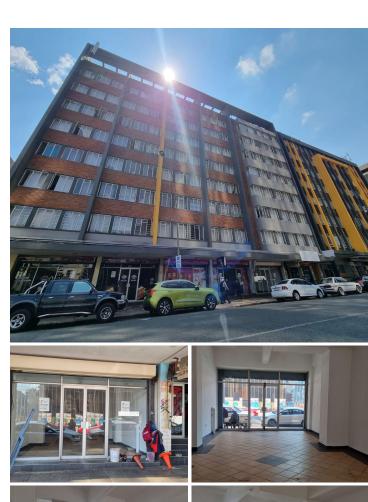

## 10,000 pm

Sambro House: Shop for rent in Marshalltown

60 m<sup>2</sup>

Neat and well maintained mini retail space measuring 60sqm shop is available to let immediately. It is situated on the ground floor. The shop is tiled throughout with good natural lighting. The building is a short walking distance to the Carlton Centre. Public transport facilities nearby.

Gross Monthly Rental R10,000 Ex Vat Lease Period Negotiable Available From R10,000 Ex Vat Negotiable

| Floor Size m <sup>2</sup> | 60              | Security         | Yes |
|---------------------------|-----------------|------------------|-----|
| Parking Bays              | -               | Air Conditioning | -   |
| Title                     | Sectional Title | Generator        | -   |
| Zoning                    | Commercial      | Fibre            | -   |