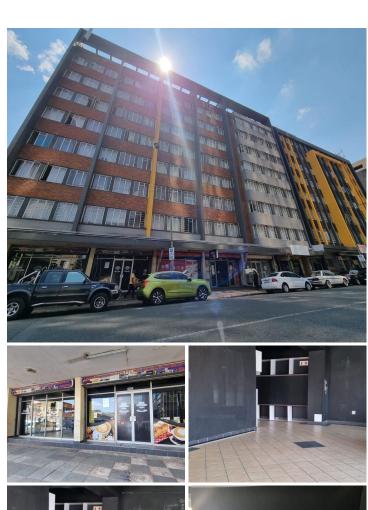

## 10,000 pm

Sambro House: Corner shop for rent in Marshalltown

90 m<sup>2</sup>

This corner retail shop is available immediately for occupation. It is situated on the ground floor of this commercial building. The shop is tiled throughout and offers very good natural lighting throughout the space. The property is located a short walking distance to the Carlton Centre with plenty public transport facilities nearby.

**Gross Monthly Rental** R10,000 Ex Vat **Lease Period** Negotiable **Available From** Negotiable

| Floor Size m <sup>2</sup> | 90              | Security         | Yes |
|---------------------------|-----------------|------------------|-----|
| Parking Bays              | -               | Air Conditioning | -   |
| Title                     | Sectional Title | Generator        | -   |
| Zoning                    | Commercial      | Fibre            | -   |