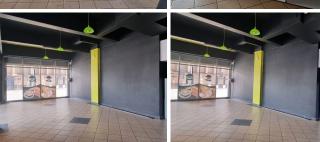

## 10,000 pm

Sambro House: Corner shop for rent in Marshalltown

90 m<sup>2</sup>

This corner retail shop is available immediately for occupation. It is situated on the ground floor of this commercial building. The shop is tiled throughout and offers very good natural lighting throughout the space. The property is located a short walking distance to the Carlton Centre with plenty public transport facilities nearby.

**Gross Monthly Rental** R10,000 Ex Vat **Lease Period** Negotiable **Available From** Negotiable

| Floor Size m <sup>2</sup> | 90              | Security         | Yes |
|---------------------------|-----------------|------------------|-----|
| Parking Bays              | -               | Air Conditioning | -   |
| Title                     | Sectional Title | Generator        | -   |
| Zoning                    | Commercial      | Fibre            | -   |