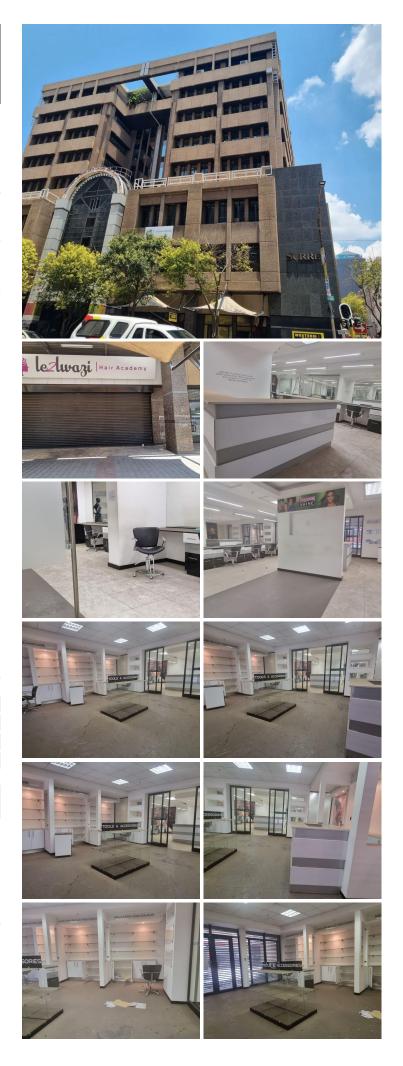

# 27,510 pm

Surrey House Building | Retail Space To Let in Marshalltown

## 🐔 262 m²

This very neat retail space is available to let immediately in Surrey House Building. It is situated along Commissioner street, which is a Rea Vaya bus route. The shop is tiled throughout offering excellent natural lighting throughout.

The shop is most suitable for a hair salon, or a beauty school type business. The shop has a roller shutter door allowing for very quick and easy access. The building is located just a short walking distance to Gandhi Square.