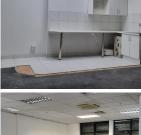

## 102 m<sup>2</sup>

This exceptionally neat and spacious retail space is available to let immediately. The unit measures 102sqm at R105/sqm therefore asking R10 710 per month plus VAT and utilities. The shop is carpeted throughout and offer good natural lighting.

The shop works perfectly suited for a client walk-in centre. The space also has a roller shutter door allowing for quick and easy access. The building is situated along Rissik street, just a short walking distance to Gandhi Square.