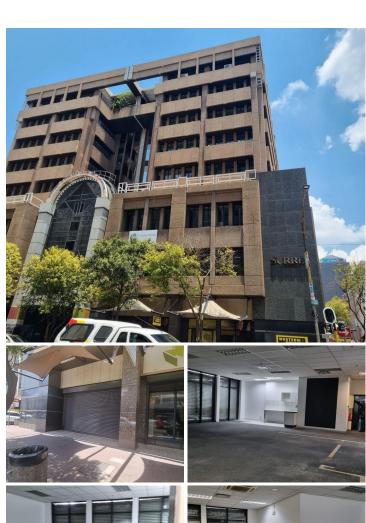

## 10,710 pm

Surrey House Building | Retail Shop To Let in Marshalltown

## 102 m<sup>2</sup>

This exceptionally neat and spacious retail space is available to let immediately. The unit measures 102sqm at R105/sqm therefore asking R10 710 per month plus VAT and utilities. The shop is carpeted throughout and offer good natural lighting.

The shop works perfectly suited for a client walk-in centre. The space also has a roller shutter door allowing for quick and easy access. The building is situated along Rissik street, just a short walking distance to Gandhi Square.