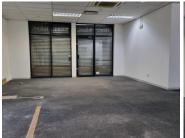

## 102 m<sup>2</sup>

This exceptionally neat and spacious retail space is available to let immediately. The unit measures 102sqm at R105/sqm therefore asking R10 710 per month plus VAT and utilities. The shop is carpeted throughout and offer good natural lighting.

The shop works perfectly suited for a client walk-in centre. The space also has a roller shutter door allowing for quick and easy access. The building is situated along Rissik street, just a short walking distance to Gandhi Square.