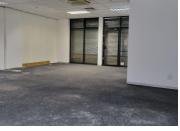

## 102 m<sup>2</sup>

This exceptionally neat and spacious retail space is available to let immediately. The unit measures 102sqm at R105/sqm therefore asking R10 710 per month plus VAT and utilities. The shop is carpeted throughout and offer good natural lighting.

The shop works perfectly suited for a client walk-in centre. The space also has a roller shutter door allowing for quick and easy access. The building is situated along Rissik street, just a short walking distance to Gandhi Square.