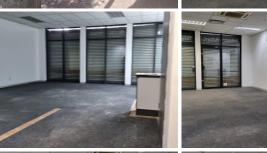

## 102 m<sup>2</sup>

This exceptionally neat and spacious retail space is available to let immediately. The unit measures 102sqm at R105/sqm therefore asking R10 710 per month plus VAT and utilities. The shop is carpeted throughout and offer good natural lighting.

The shop works perfectly suited for a client walk-in centre. The space also has a roller shutter door allowing for quick and easy access. The building is situated along Rissik street, just a short walking distance to Gandhi Square.