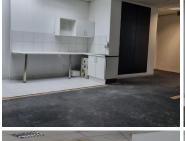

## 102 m<sup>2</sup>

This exceptionally neat and spacious retail space is available to let immediately. The unit measures 102sqm at R105/sqm therefore asking R10 710 per month plus VAT and utilities. The shop is carpeted throughout and offer good natural lighting.

The shop works perfectly suited for a client walk-in centre. The space also has a roller shutter door allowing for quick and easy access. The building is situated along Rissik street, just a short walking distance to Gandhi Square.