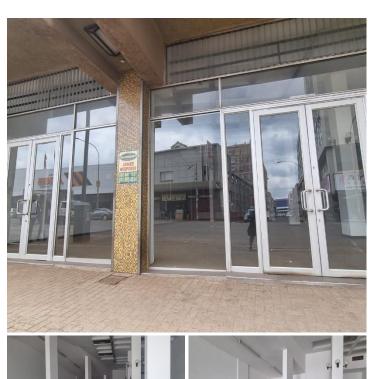

## 31,600 pm

Bram Fischer Towers | 20 Albert Street, Marshalltown

395 m<sup>2</sup>

This ground floor retail unit is available immediately for occupation. The unit is tiled throughout and offers good natural lighting. The unit is very versatile - can be a Client walk in centre / clothing shop / church, for example. Located just in just walking distance to Gandhi Square. Public transport facilities nearby.