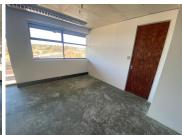

## 87,120 pm

Premium office space available for lease in Melrose Arch

363 m<sup>2</sup>

This is a prime office area of 363sqm that is available to let within the sought-after Melrose Arch precinct. The office is white-boxed and can be fit out to the prospective tenant's specifications. There are plenty windows in the space, which provides amazing natural light throughout.