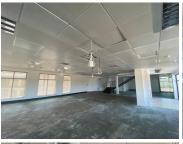

## 87,120 pm

Premium office space available for lease in Melrose Arch

363 m<sup>2</sup>

This is a prime office area of 363sqm that is available to let within the sought-after Melrose Arch precinct. The office is white-boxed and can be fit out to the prospective tenant's specifications. There are plenty windows in the space, which provides amazing natural light throughout.