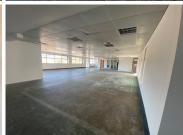

## 87,120 pm

Premium office space available for lease in Melrose Arch

363 m<sup>2</sup>

This is a prime office area of 363sqm that is available to let within the sought-after Melrose Arch precinct. The office is white-boxed and can be fit out to the prospective tenant's specifications. There are plenty windows in the space, which provides amazing natural light throughout.