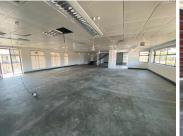

## 87,120 pm

Premium office space available for lease in Melrose Arch

363 m<sup>2</sup>

This is a prime office area of 363sqm that is available to let within the sought-after Melrose Arch precinct. The office is white-boxed and can be fit out to the prospective tenant's specifications. There are plenty windows in the space, which provides amazing natural light throughout.