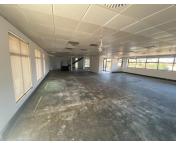

## 87,120 pm

Premium office space available for lease in Melrose Arch

363 m<sup>2</sup>

This is a prime office area of 363sqm that is available to let within the sought-after Melrose Arch precinct. The office is white-boxed and can be fit out to the prospective tenant's specifications. There are plenty windows in the space, which provides amazing natural light throughout.