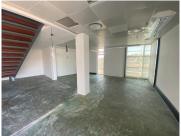

## 87,120 pm

Premium office space available for lease in Melrose Arch

363 m<sup>2</sup>

This is a prime office area of 363sqm that is available to let within the sought-after Melrose Arch precinct. The office is white-boxed and can be fit out to the prospective tenant's specifications. There are plenty windows in the space, which provides amazing natural light throughout.