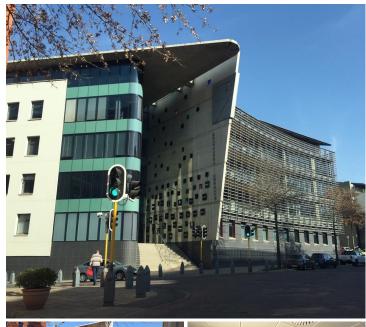

## 87,120 pm

Premium office space available for lease in Melrose Arch

363 m<sup>2</sup>

This is a prime office area of 363sqm that is available to let within the sought-after Melrose Arch precinct. The office is white-boxed and can be fit out to the prospective tenant's specifications. There are plenty windows in the space, which provides amazing natural light throughout.

The Melrose Arch precinct offers high-end fashion stores, coffee shops, restaurants, retail outlets and a whole lot more. The location provides easy access to the M1 highway and main arterial routes. There is basement parking available at R1,100.00 per bay ex VAT.