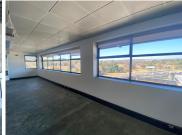

## 87,120 pm

Premium office space available for lease in Melrose Arch

363 m<sup>2</sup>

This is a prime office area of 363sqm that is available to let within the sought-after Melrose Arch precinct. The office is white-boxed and can be fit out to the prospective tenant's specifications. There are plenty windows in the space, which provides amazing natural light throughout.