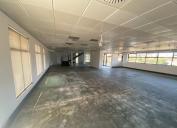

## 87,120 pm

Premium office space available for lease in Melrose Arch

363 m<sup>2</sup>

This is a prime office area of 363sqm that is available to let within the sought-after Melrose Arch precinct. The office is white-boxed and can be fit out to the prospective tenant's specifications. There are plenty windows in the space, which provides amazing natural light throughout.