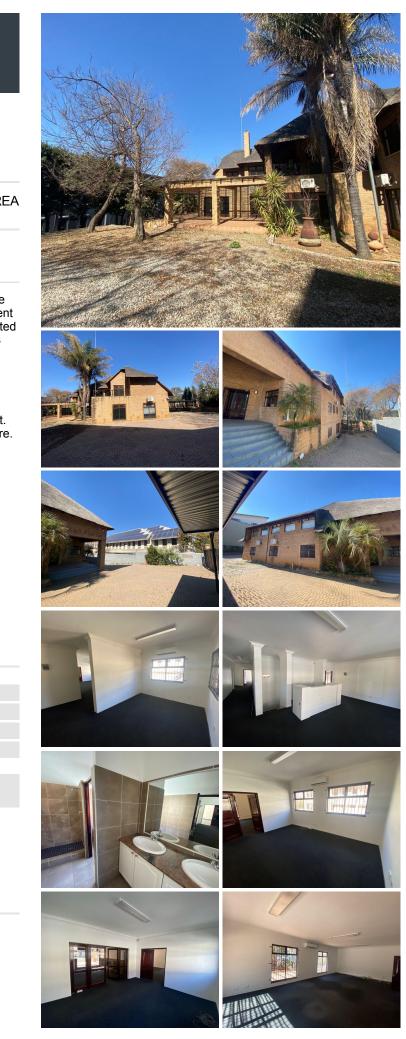

## 🖌 642 m²

This is a freestanding thatched roof building with a 642sqm office space to let within a serene environment, situated in the prominent Melrose Arch. Building has an existing fit out consisting of carpeted and tilled flooring, standard air conditioning and office lighting as well as great natural light flowing throughout.

Net rental excludes: Rates and Taxes, Operating Costs, POA Levies and Utilities.

With easy access to well known retail stores and public transport. The building is easily accessible and well located. Great exposure.

#### Gross Monthly Rental Lease Period Available From

R55,212 Ex Vat Negotiable Immediately

| Floor Size m <sup>2</sup> | 642        | Security         | Yes |
|---------------------------|------------|------------------|-----|
| Parking Bays              | -          | Air Conditioning | Yes |
| Title                     | -          | Generator        | -   |
| Zoning                    | Commercial | Fibre            | -   |