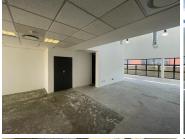

## 82,060 pm

373sqm Commercial office available for rental in Melrose Arch

373 m<sup>2</sup>

A semi white-boxed united measuring 373SQM is immediately available for rent. The office features standard air-conditioning and office lighting a well as excellent natural light, with glass partitioned space and an open plan floor layout. Neat fixtures and fittings through the building.