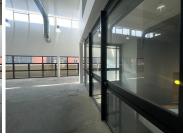

## 82,060 pm

373sqm Commercial office available for rental in Melrose Arch

373 m<sup>2</sup>

A semi white-boxed united measuring 373SQM is immediately available for rent. The office features standard air-conditioning and office lighting a well as excellent natural light, with glass partitioned space and an open plan floor layout. Neat fixtures and fittings through the building.