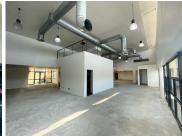

## 82,060 pm

373sqm Commercial office available for rental in Melrose Arch

373 m<sup>2</sup>

A semi white-boxed united measuring 373SQM is immediately available for rent. The office features standard air-conditioning and office lighting a well as excellent natural light, with glass partitioned space and an open plan floor layout. Neat fixtures and fittings through the building.