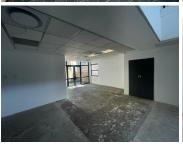

## 82,060 pm

373sqm Commercial office available for rental in Melrose Arch

373 m<sup>2</sup>

A semi white-boxed united measuring 373SQM is immediately available for rent. The office features standard air-conditioning and office lighting a well as excellent natural light, with glass partitioned space and an open plan floor layout. Neat fixtures and fittings through the building.