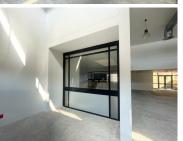

## 82,060 pm

373sqm Commercial office available for rental in Melrose Arch

373 m<sup>2</sup>

A semi white-boxed united measuring 373SQM is immediately available for rent. The office features standard air-conditioning and office lighting a well as excellent natural light, with glass partitioned space and an open plan floor layout. Neat fixtures and fittings through the building.