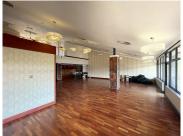

## 125,960 pm

Immaculate office space available for lease in the prime Melrose Arch precinct

536 m<sup>2</sup>

This is a prime 536sqm office that is available to let within the sought-after Melrose Arch precinct. The premises has a current fit out, offering a turn key office rental. The space features very neat, air-conditioned open plan and partitioned areas. There is a full kitchen available with a mezzanine level and balcony area. There are plenty windows in the space, which provide amazing natural light throughout.