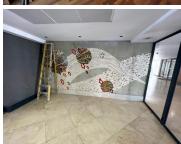

## 125,960 pm

Immaculate office space available for lease in the prime Melrose Arch precinct

536 m<sup>2</sup>

This is a prime 536sqm office that is available to let within the sought-after Melrose Arch precinct. The premises has a current fit out, offering a turn key office rental. The space features very neat, air-conditioned open plan and partitioned areas. There is a full kitchen available with a mezzanine level and balcony area. There are plenty windows in the space, which provide amazing natural light throughout.