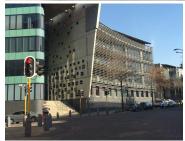

## 125,960 pm

Immaculate office space available for lease in the prime Melrose Arch precinct

536 m<sup>2</sup>

This is a prime 536sqm office that is available to let within the sought-after Melrose Arch precinct. The premises has a current fit out, offering a turn key office rental. The space features very neat, air-conditioned open plan and partitioned areas. There is a full kitchen available with a mezzanine level and balcony area. There are plenty windows in the space, which provide amazing natural light throughout.

The Melrose Arch precinct offers high-end fashion stores, coffee shops, restaurants, retail outlets and a whole lot more. The location provides easy access to the M1 highway and main arterial routes. There is basement parking available at R900.00 per bay. Pricing Excl. VAT