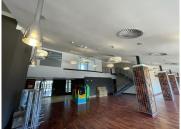

## 125,960 pm

Immaculate office space available for lease in the prime Melrose Arch precinct

536 m<sup>2</sup>

This is a prime 536sqm office that is available to let within the sought-after Melrose Arch precinct. The premises has a current fit out, offering a turn key office rental. The space features very neat, air-conditioned open plan and partitioned areas. There is a full kitchen available with a mezzanine level and balcony area. There are plenty windows in the space, which provide amazing natural light throughout.