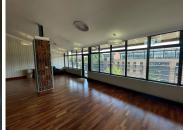

## 125,960 pm

Immaculate office space available for lease in the prime Melrose Arch precinct

536 m<sup>2</sup>

This is a prime 536sqm office that is available to let within the sought-after Melrose Arch precinct. The premises has a current fit out, offering a turn key office rental. The space features very neat, air-conditioned open plan and partitioned areas. There is a full kitchen available with a mezzanine level and balcony area. There are plenty windows in the space, which provide amazing natural light throughout.