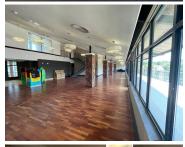

## 125,960 pm

Immaculate office space available for lease in the prime Melrose Arch precinct

536 m<sup>2</sup>

This is a prime 536sqm office that is available to let within the sought-after Melrose Arch precinct. The premises has a current fit out, offering a turn key office rental. The space features very neat, air-conditioned open plan and partitioned areas. There is a full kitchen available with a mezzanine level and balcony area. There are plenty windows in the space, which provide amazing natural light throughout.