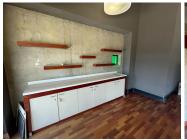

## 125,960 pm

Immaculate office space available for lease in the prime Melrose Arch precinct

536 m<sup>2</sup>

This is a prime 536sqm office that is available to let within the sought-after Melrose Arch precinct. The premises has a current fit out, offering a turn key office rental. The space features very neat, air-conditioned open plan and partitioned areas. There is a full kitchen available with a mezzanine level and balcony area. There are plenty windows in the space, which provide amazing natural light throughout.