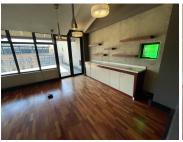

## 125,960 pm

Immaculate office space available for lease in the prime Melrose Arch precinct

536 m<sup>2</sup>

This is a prime 536sqm office that is available to let within the sought-after Melrose Arch precinct. The premises has a current fit out, offering a turn key office rental. The space features very neat, air-conditioned open plan and partitioned areas. There is a full kitchen available with a mezzanine level and balcony area. There are plenty windows in the space, which provide amazing natural light throughout.