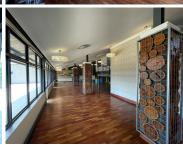

## 125,960 pm

Immaculate office space available for lease in the prime Melrose Arch precinct

536 m<sup>2</sup>

This is a prime 536sqm office that is available to let within the sought-after Melrose Arch precinct. The premises has a current fit out, offering a turn key office rental. The space features very neat, air-conditioned open plan and partitioned areas. There is a full kitchen available with a mezzanine level and balcony area. There are plenty windows in the space, which provide amazing natural light throughout.