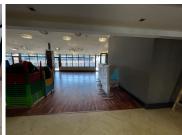

## 125,960 pm

Immaculate office space available for lease in the prime Melrose Arch precinct

536 m<sup>2</sup>

This is a prime 536sqm office that is available to let within the sought-after Melrose Arch precinct. The premises has a current fit out, offering a turn key office rental. The space features very neat, air-conditioned open plan and partitioned areas. There is a full kitchen available with a mezzanine level and balcony area. There are plenty windows in the space, which provide amazing natural light throughout.