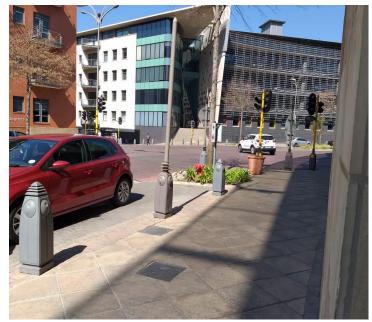

## 125,960 pm

Immaculate office space available for lease in the prime Melrose Arch precinct

536 m<sup>2</sup>

This is a prime 536sqm office that is available to let within the sought-after Melrose Arch precinct. The premises has a current fit out, offering a turn key office rental. The space features very neat, air-conditioned open plan and partitioned areas. There is a full kitchen available with a mezzanine level and balcony area. There are plenty windows in the space, which provide amazing natural light throughout.

The Melrose Arch precinct offers high-end fashion stores, coffee shops, restaurants, retail outlets and a whole lot more. The location provides easy access to the M1 highway and main arterial routes. There is basement parking available at R900.00 per bay. Pricing Excl. VAT