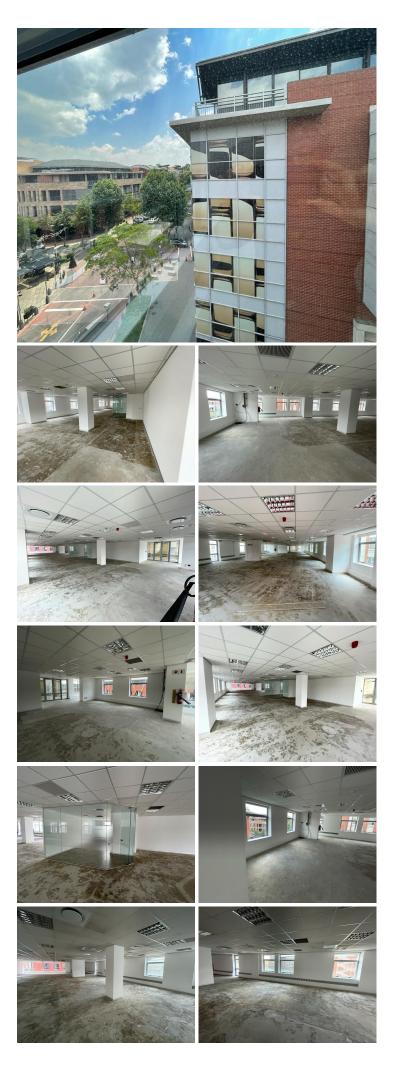

## 121,260 pm

564sm WHITE-BOXED OFFICE SPACE TO LET IN MELROSE ARCH

A white-boxed unit measuring 564sqm that can be fitted to tenant specifications is immediately available to let in the Melrose Arch precinct. The property is ideally situated within a busy business node, situated just minutes from the M1 highway, allowing for quick and easy access and navigation to the space.

The Melrose Arch precinct house various prominent businesses and retail amenities. This space includes beautiful glass partitioned offices with a coffee bar area. The space is fully air-conditioned and as fantastic natural light flowing throughout