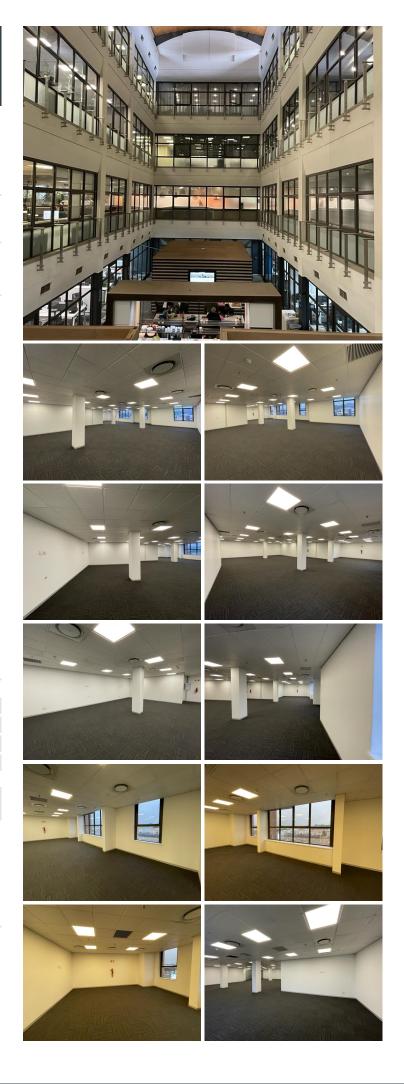

## 300 m<sup>2</sup>

This is a fantastic office space to let within the mixed-use and prestigious Melrose Arch precinct. The precinct has high-end fashion stores, restaurants, Virgin Active gym and upmarket office buildings.

The office to let is 300sqm fully fitted unit consisting of an open plan layout which is located on the 2nd floor with beautiful views from the space. Great TI allowance offered by the Landlord.

There is superb security within Melrose Arch and easy accessibility throughout. An incredible business location with quick access to highways and main arterial routes. Ample parking is available for both tenant and visitor.