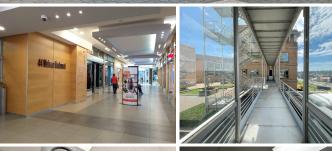

This is a 704sqm with a modern existing fit out. Standard air conditioning and office lighting, great natural light let in through the large windows surrounding the office.

The whole of Melrose Arch is very secure and has a variety of lovely restaurants, good clothing stores and food stores. There is a Gautrain Bus stop in the precinct and other public transport is easily accessible. Adjacent to the M1 highway off ramp.