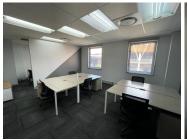

This is a 704sqm with a modern existing fit out. Standard air conditioning and office lighting, great natural light let in through the large windows surrounding the office.

The whole of Melrose Arch is very secure and has a variety of lovely restaurants, good clothing stores and food stores. There is a Gautrain Bus stop in the precinct and other public transport is easily accessible. Adjacent to the M1 highway off ramp.