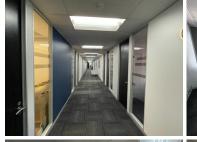

## 704 m<sup>2</sup>

44 Melrose Boulevard is part of the pulse of one of Johannesburg's most sought-after commercial districts. Protected by a team of 90 private security personnel and 24-hour CCTV surveillance through 600 cameras, the precinct is also independently safe.

This is a 704sqm with a modern existing fit out. Standard air conditioning and office lighting, great natural light let in through the large windows surrounding the office.

The whole of Melrose Arch is very secure and has a variety of lovely restaurants, good clothing stores and food stores. There is a Gautrain Bus stop in the precinct and other public transport is easily accessible. Adjacent to the M1 highway off ramp.