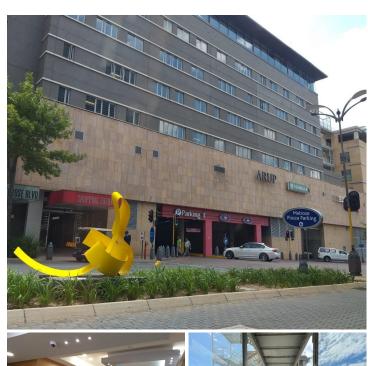

## 704 m<sup>2</sup>

44 Melrose Boulevard is part of the pulse of one of Johannesburg's most sought-after commercial districts. Protected by a team of 90 private security personnel and 24-hour CCTV surveillance through 600 cameras, the precinct is also independently safe.

This is a 704sqm with a modern existing fit out. Standard air conditioning and office lighting, great natural light let in through the large windows surrounding the office.

The whole of Melrose Arch is very secure and has a variety of lovely restaurants, good clothing stores and food stores. There is a Gautrain Bus stop in the precinct and other public transport is easily accessible. Adjacent to the M1 highway off ramp.