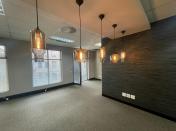

Situated on the 3rd floor is this prime 282.sqm office that is available to let within the sought-after Melrose Arch precinct. The premises has a current fit out, offering a turn key office rental. The space features are very neat, air-conditioned open plan and partitioned areas. There is a full kitchen available and balcony area. There are plenty windows in the space, which provide amazing natural light throughout.