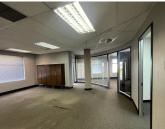

## **8** 283 m<sup>2</sup>

Boulevard 3 is a AAA-Grade exceptionally maintained building situated in the prestigious Melrose Arch, a mixed-use precinct that provides provides excellent security, IT infrastructure and back-up power generators.

Situated on the 3rd floor is this prime 282.sqm office that is available to let within the sought-after Melrose Arch precinct. The premises has a current fit out, offering a turn key office rental. The space features are very neat, air-conditioned open plan and partitioned areas. There is a full kitchen available and balcony area. There are plenty windows in the space, which provide amazing natural light throughout.