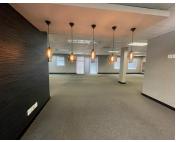

## **8** 283 m<sup>2</sup>

Boulevard 3 is a AAA-Grade exceptionally maintained building situated in the prestigious Melrose Arch, a mixed-use precinct that provides provides excellent security, IT infrastructure and back-up power generators.

Situated on the 3rd floor is this prime 282.sqm office that is available to let within the sought-after Melrose Arch precinct. The premises has a current fit out, offering a turn key office rental. The space features are very neat, air-conditioned open plan and partitioned areas. There is a full kitchen available and balcony area. There are plenty windows in the space, which provide amazing natural light throughout.