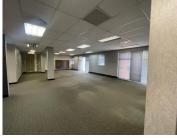

## **8** 283 m<sup>2</sup>

Boulevard 3 is a AAA-Grade exceptionally maintained building situated in the prestigious Melrose Arch, a mixed-use precinct that provides provides excellent security, IT infrastructure and back-up power generators.

Situated on the 3rd floor is this prime 282.sqm office that is available to let within the sought-after Melrose Arch precinct. The premises has a current fit out, offering a turn key office rental. The space features are very neat, air-conditioned open plan and partitioned areas. There is a full kitchen available and balcony area. There are plenty windows in the space, which provide amazing natural light throughout.