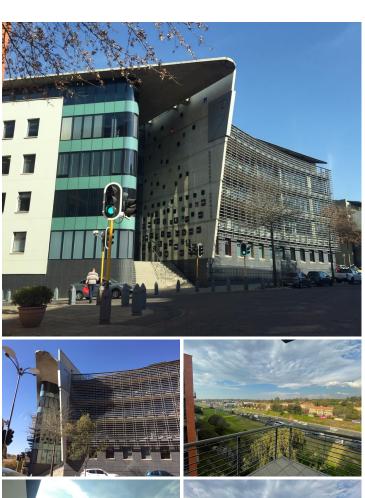

## **8** 283 m<sup>2</sup>

Boulevard 3 is a AAA-Grade exceptionally maintained building situated in the prestigious Melrose Arch, a mixed-use precinct that provides provides excellent security, IT infrastructure and back-up power generators.

Situated on the 3rd floor is this prime 282.sqm office that is available to let within the sought-after Melrose Arch precinct. The premises has a current fit out, offering a turn key office rental. The space features are very neat, air-conditioned open plan and partitioned areas. There is a full kitchen available and balcony area. There are plenty windows in the space, which provide amazing natural light throughout.