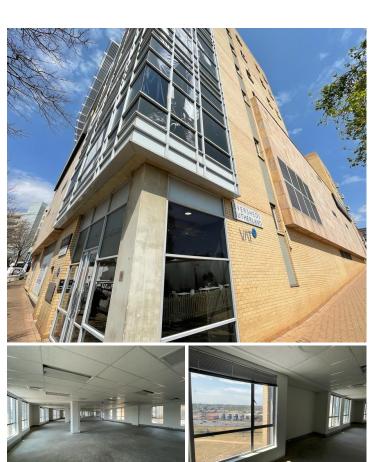

## 723 m<sup>2</sup>

A 723sqm white-boxed commercial office space that can be fitted out to tenant specification is available for rental. There office features great open plan layout. There is great natural light which flows through large windows in the space. This is a must see space within a well-established business district.

The office ideally located within the Melrose Arch precinct, which houses a host of businesses and retail amenities. The M1 highway is just minutes away.

**Gross Monthly Rental Lease Period Available From** 

R166,290 Ex Vat Negotiable **Immediately** 

| Floor Size m <sup>2</sup> | 723        | Security         | Yes |
|---------------------------|------------|------------------|-----|
| Parking Bays              | -          | Air Conditioning | Yes |
| Title                     | -          | Generator        | -   |
| Zoning                    | Commercial | Fibre            | -   |