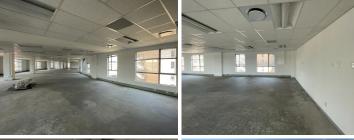

## 723 m<sup>2</sup>

A 723sqm white-boxed commercial office space that can be fitted out to tenant specification is available for rental. There office features great open plan layout. There is great natural light which flows through large windows in the space. This is a must see space within a well-established business district.

The office ideally located within the Melrose Arch precinct, which houses a host of businesses and retail amenities. The M1 highway is just minutes away.

**Gross Monthly Rental Lease Period Available From** 