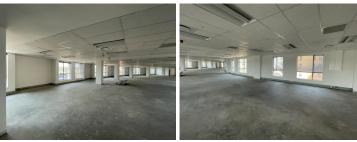

## 723 m<sup>2</sup>

A 723sqm white-boxed commercial office space that can be fitted out to tenant specification is available for rental. There office features great open plan layout. There is great natural light which flows through large windows in the space. This is a must see space within a well-established business district.