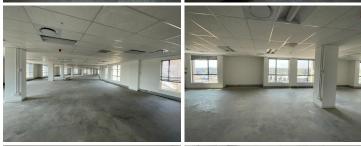

## 723 m<sup>2</sup>

A 723sqm white-boxed commercial office space that can be fitted out to tenant specification is available for rental. There office features great open plan layout. There is great natural light which flows through large windows in the space. This is a must see space within a well-established business district.