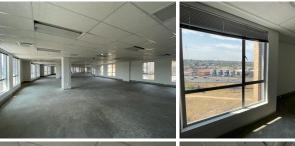

## 723 m<sup>2</sup>

A 723sqm white-boxed commercial office space that can be fitted out to tenant specification is available for rental. There office features great open plan layout. There is great natural light which flows through large windows in the space. This is a must see space within a well-established business district.