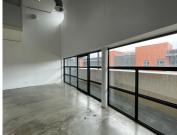

## 60,260 pm

18 Melrose Boulevard, Melrose Arch |Stunning office space to lease

262 m<sup>2</sup>

This stunning partially fitted 3rd floor unit measuring 262sqm is available for immediate occupation. It has a unique layout and the large windows allow for excellent lighting throughout the space. The offices are in a good location in the heart of Melrose Arch. There are great restaurants and shopping in this secure precinct.