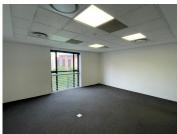

## 60,260 pm

18 Melrose Boulevard, Melrose Arch |Stunning office space to lease

262 m<sup>2</sup>

This stunning partially fitted 3rd floor unit measuring 262sqm is available for immediate occupation. It has a unique layout and the large windows allow for excellent lighting throughout the space. The offices are in a good location in the heart of Melrose Arch. There are great restaurants and shopping in this secure precinct.