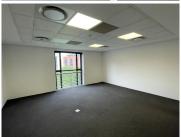

## 60,260 pm

18 Melrose Boulevard, Melrose Arch |Stunning office space to lease

262 m<sup>2</sup>

This stunning partially fitted 3rd floor unit measuring 262sqm is available for immediate occupation. It has a unique layout and the large windows allow for excellent lighting throughout the space. The offices are in a good location in the heart of Melrose Arch. There are great restaurants and shopping in this secure precinct.