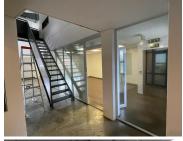

## 60,260 pm

18 Melrose Boulevard, Melrose Arch |Stunning office space to lease

262 m<sup>2</sup>

This stunning partially fitted 3rd floor unit measuring 262sqm is available for immediate occupation. It has a unique layout and the large windows allow for excellent lighting throughout the space. The offices are in a good location in the heart of Melrose Arch. There are great restaurants and shopping in this secure precinct.