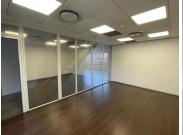

## 60,260 pm

18 Melrose Boulevard, Melrose Arch |Stunning office space to lease

262 m<sup>2</sup>

This stunning partially fitted 3rd floor unit measuring 262sqm is available for immediate occupation. It has a unique layout and the large windows allow for excellent lighting throughout the space. The offices are in a good location in the heart of Melrose Arch. There are great restaurants and shopping in this secure precinct.