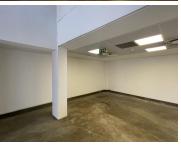

## 60,260 pm

18 Melrose Boulevard, Melrose Arch |Stunning office space to lease

262 m<sup>2</sup>

This stunning partially fitted 3rd floor unit measuring 262sqm is available for immediate occupation. It has a unique layout and the large windows allow for excellent lighting throughout the space. The offices are in a good location in the heart of Melrose Arch. There are great restaurants and shopping in this secure precinct.