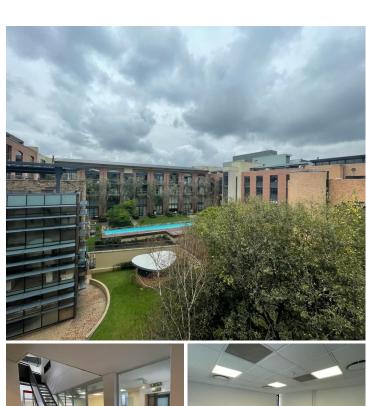

## 60,260 pm

18 Melrose Boulevard, Melrose Arch |Stunning office space to lease

262 m<sup>2</sup>

This stunning partially fitted 3rd floor unit measuring 262sqm is available for immediate occupation. It has a unique layout and the large windows allow for excellent lighting throughout the space. The offices are in a good location in the heart of Melrose Arch. There are great restaurants and shopping in this secure precinct.