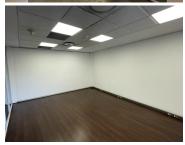

## 60,260 pm

18 Melrose Boulevard, Melrose Arch |Stunning office space to lease

262 m<sup>2</sup>

This stunning partially fitted 3rd floor unit measuring 262sqm is available for immediate occupation. It has a unique layout and the large windows allow for excellent lighting throughout the space. The offices are in a good location in the heart of Melrose Arch. There are great restaurants and shopping in this secure precinct.