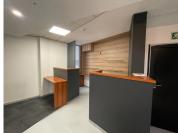

## 51,980 pm

18 Melrose Boulevard, Melrose Arch |Stunning office space to lease

226 m<sup>2</sup>

This stunning first floor, fully fitted unit measuring 226sqm is available for immediate occupation. The area comprises of four offices, a boardroom, a bar area and own internal toilets as well as access to the gardens. There are great restaurants and shopping in this secure precinct.