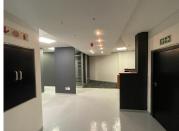

## 51,980 pm

18 Melrose Boulevard, Melrose Arch |Stunning office space to lease

226 m<sup>2</sup>

This stunning first floor, fully fitted unit measuring 226sqm is available for immediate occupation. The area comprises of four offices, a boardroom, a bar area and own internal toilets as well as access to the gardens. There are great restaurants and shopping in this secure precinct.