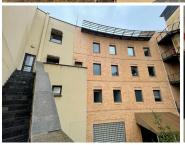

## 51,980 pm

18 Melrose Boulevard, Melrose Arch |Stunning office space to lease

226 m<sup>2</sup>

This stunning first floor, fully fitted unit measuring 226sqm is available for immediate occupation. The area comprises of four offices, a boardroom, a bar area and own internal toilets as well as access to the gardens. There are great restaurants and shopping in this secure precinct.