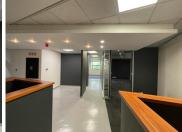

## 51,980 pm

18 Melrose Boulevard, Melrose Arch |Stunning office space to lease

226 m<sup>2</sup>

This stunning first floor, fully fitted unit measuring 226sqm is available for immediate occupation. The area comprises of four offices, a boardroom, a bar area and own internal toilets as well as access to the gardens. There are great restaurants and shopping in this secure precinct.