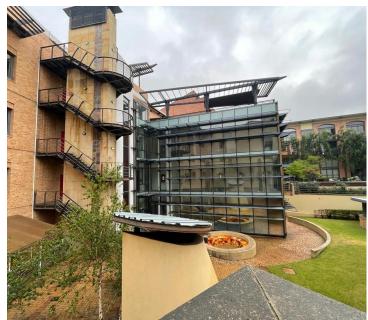

## 51,980 pm

18 Melrose Boulevard, Melrose Arch |Stunning office space to lease

226 m<sup>2</sup>

This stunning first floor, fully fitted unit measuring 226sqm is available for immediate occupation. The area comprises of four offices, a boardroom, a bar area and own internal toilets as well as access to the gardens. There are great restaurants and shopping in this secure precinct.