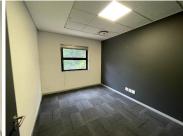

## 51,980 pm

18 Melrose Boulevard, Melrose Arch |Stunning office space to lease

226 m<sup>2</sup>

This stunning first floor, fully fitted unit measuring 226sqm is available for immediate occupation. The area comprises of four offices, a boardroom, a bar area and own internal toilets as well as access to the gardens. There are great restaurants and shopping in this secure precinct.