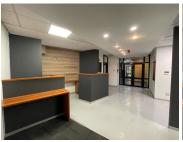

## 51,980 pm

18 Melrose Boulevard, Melrose Arch |Stunning office space to lease

226 m<sup>2</sup>

This stunning first floor, fully fitted unit measuring 226sqm is available for immediate occupation. The area comprises of four offices, a boardroom, a bar area and own internal toilets as well as access to the gardens. There are great restaurants and shopping in this secure precinct.