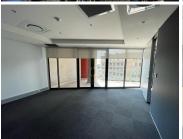

Situated on the 3rd floor, this is a semi-white boxed 631sqm , made up out of a walk in reception area with reception desk, carpeted flooring, leading to the back into an open plan seating areas, there are also separate office spaces as well as a boardroom and this unit offers amazing views of the Piazza.