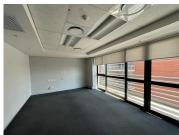

Situated on the 3rd floor, this is a semi-white boxed 631sqm , made up out of a walk in reception area with reception desk, carpeted flooring, leading to the back into an open plan seating areas, there are also separate office spaces as well as a boardroom and this unit offers amazing views of the Piazza.