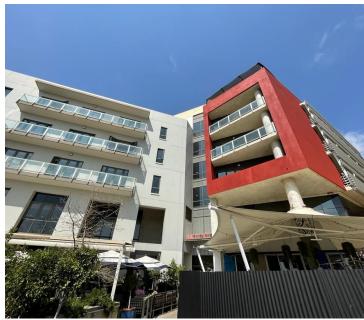

## 631 m<sup>2</sup>

Located in the ever so trendy and upmarket Melrose Arch precinct is 20 The Piazza, being a mixed-use development of retail, offices and residential functions integrated into a single building.

Situated on the 3rd floor, this is a semi-white boxed 631sqm , made up out of a walk in reception area with reception desk, carpeted flooring, leading to the back into an open plan seating areas, there are also separate office spaces as well as a boardroom and this unit offers amazing views of the Piazza.

The office ideally located within the Melrose Arch precinct with the M1 highway is just minutes away.

Disclaimer: All amounts exclude VAT and while every effort will be made to ensure that the information, including but not limited to only DEPOSIT AMOUNTS, contained within all our listings are accurate and up to date, we make no warranty, representation or undertaking whether expressed or implied, nor do we assume any legal liability, whether direct or indirect, or responsibility for the accuracy, completeness, or usefulness of any information. Prospective purchasers and tenants should make their own enquiries to verify the...