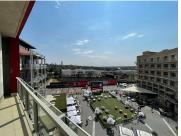

Situated on the 3rd floor, this is a semi-white boxed 631sqm , made up out of a walk in reception area with reception desk, carpeted flooring, leading to the back into an open plan seating areas, there are also separate office spaces as well as a boardroom and this unit offers amazing views of the Piazza.