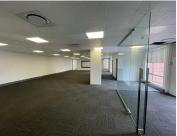

## 64,170 pm

Melrose Arch | Premium Second Floor Office Space to Let in Johannesburg

279 m<sup>2</sup>

This is a fantastic office space to let within the mixed-use and prestigious Melrose Arch precinct. The precinct has high-end fashion stores, restaurants, Virgin Active gym and upmarket office buildings.

The office to let is 279sqm fully fitted unit consisting of an open plan layout which is located on the 2nd floor with beautiful views from the unit and excellent natural light flowing throughout.

There is superb security within Melrose Arch and easy accessibility throughout. An incredible business location with quick access to the M1 highway and main arterial routes. Ample parking is available for both tenant and visitor.