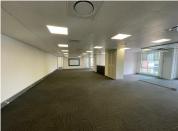

The office to let is 279sqm fully fitted unit consisting of an open plan layout which is located on the 2nd floor with beautiful views from the unit and excellent natural light flowing throughout.

There is superb security within Melrose Arch and easy accessibility throughout. An incredible business location with quick access to the M1 highway and main arterial routes. Ample parking is available for both tenant and visitor.