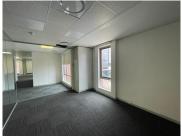

## 64,170 pm

Melrose Arch | Premium Second Floor Office Space to Let in Johannesburg

279 m<sup>2</sup>

This is a fantastic office space to let within the mixed-use and prestigious Melrose Arch precinct. The precinct has high-end fashion stores, restaurants, Virgin Active gym and upmarket office buildings.

The office to let is 279sqm fully fitted unit consisting of an open plan layout which is located on the 2nd floor with beautiful views from the unit and excellent natural light flowing throughout.

There is superb security within Melrose Arch and easy accessibility throughout. An incredible business location with quick access to the M1 highway and main arterial routes. Ample parking is available for both tenant and visitor.