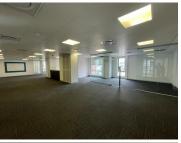

The office to let is 279sqm fully fitted unit consisting of an open plan layout which is located on the 2nd floor with beautiful views from the unit and excellent natural light flowing throughout.

There is superb security within Melrose Arch and easy accessibility throughout. An incredible business location with quick access to the M1 highway and main arterial routes. Ample parking is available for both tenant and visitor.