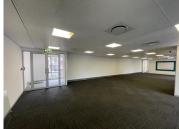

## 64,170 pm

Melrose Arch | Premium Second Floor Office Space to Let in Johannesburg

279 m<sup>2</sup>

This is a fantastic office space to let within the mixed-use and prestigious Melrose Arch precinct. The precinct has high-end fashion stores, restaurants, Virgin Active gym and upmarket office buildings.

The office to let is 279sqm fully fitted unit consisting of an open plan layout which is located on the 2nd floor with beautiful views from the unit and excellent natural light flowing throughout.

There is superb security within Melrose Arch and easy accessibility throughout. An incredible business location with quick access to the M1 highway and main arterial routes. Ample parking is available for both tenant and visitor.