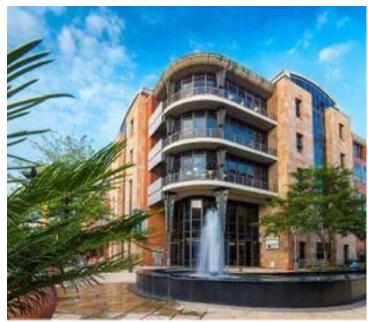

## 64,170 pm

Melrose Arch | Premium Second Floor Office Space to Let in Johannesburg

279 m<sup>2</sup>

This is a fantastic office space to let within the mixed-use and prestigious Melrose Arch precinct. The precinct has high-end fashion stores, restaurants, Virgin Active gym and upmarket office buildings.

The office to let is 279sqm fully fitted unit consisting of an open plan layout which is located on the 2nd floor with beautiful views from the unit and excellent natural light flowing throughout.

There is superb security within Melrose Arch and easy accessibility throughout. An incredible business location with quick access to the M1 highway and main arterial routes. Ample parking is available for both tenant and visitor.