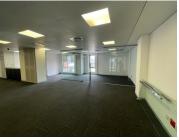

The office to let is 279sqm fully fitted unit consisting of an open plan layout which is located on the 2nd floor with beautiful views from the unit and excellent natural light flowing throughout.

There is superb security within Melrose Arch and easy accessibility throughout. An incredible business location with quick access to the M1 highway and main arterial routes. Ample parking is available for both tenant and visitor.