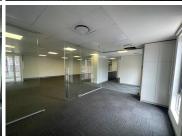

## 64,170 pm

Melrose Arch | Premium Second Floor Office Space to Let in Johannesburg

279 m<sup>2</sup>

This is a fantastic office space to let within the mixed-use and prestigious Melrose Arch precinct. The precinct has high-end fashion stores, restaurants, Virgin Active gym and upmarket office buildings.

The office to let is 279sqm fully fitted unit consisting of an open plan layout which is located on the 2nd floor with beautiful views from the unit and excellent natural light flowing throughout.

There is superb security within Melrose Arch and easy accessibility throughout. An incredible business location with quick access to the M1 highway and main arterial routes. Ample parking is available for both tenant and visitor.