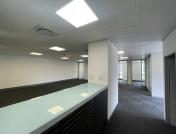

## 64,170 pm

Melrose Arch | Premium Second Floor Office Space to Let in Johannesburg

279 m<sup>2</sup>

This is a fantastic office space to let within the mixed-use and prestigious Melrose Arch precinct. The precinct has high-end fashion stores, restaurants, Virgin Active gym and upmarket office buildings.

The office to let is 279sqm fully fitted unit consisting of an open plan layout which is located on the 2nd floor with beautiful views from the unit and excellent natural light flowing throughout.

There is superb security within Melrose Arch and easy accessibility throughout. An incredible business location with quick access to the M1 highway and main arterial routes. Ample parking is available for both tenant and visitor.