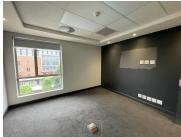

This penthouse office space on the 5th floor measuring 1015sqm is a fully fitted unit with open plan layouts along with several partitioned offices, a mix of carpeted flooring and laminate flooring, standard office lighting and air conditioning. There is an entertainment and bar area. The office building has a wonderful view of the Melrose Arch precinct. There are kitchens and ablutions on each floor.