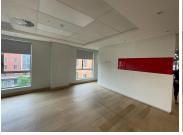

This penthouse office space on the 5th floor measuring 1015sqm is a fully fitted unit with open plan layouts along with several partitioned offices, a mix of carpeted flooring and laminate flooring, standard office lighting and air conditioning. There is an entertainment and bar area. The office building has a wonderful view of the Melrose Arch precinct. There are kitchens and ablutions on each floor.