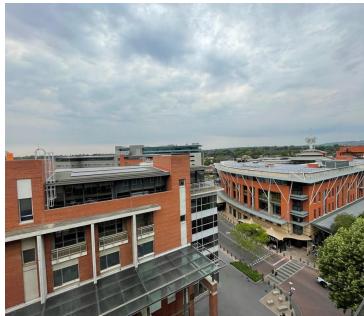

## 1015 m<sup>2</sup>

A green building with modern features located within the famous Melrose Arch precinct. Melrose Arch is bustling with a vibrant atmosphere consisting of restaurants, coffee shops and retail stores.

This penthouse office space on the 5th floor measuring 1015sqm is a fully fitted unit with open plan layouts along with several partitioned offices, a mix of carpeted flooring and laminate flooring, standard office lighting and air conditioning. There is an entertainment and bar area. The office building has a wonderful view of the Melrose Arch precinct. There are kitchens and ablutions on each floor.