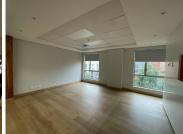

This penthouse office space on the 5th floor measuring 1015sqm is a fully fitted unit with open plan layouts along with several partitioned offices, a mix of carpeted flooring and laminate flooring, standard office lighting and air conditioning. There is an entertainment and bar area. The office building has a wonderful view of the Melrose Arch precinct. There are kitchens and ablutions on each floor.