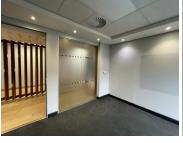

This penthouse office space on the 5th floor measuring 1015sqm is a fully fitted unit with open plan layouts along with several partitioned offices, a mix of carpeted flooring and laminate flooring, standard office lighting and air conditioning. There is an entertainment and bar area. The office building has a wonderful view of the Melrose Arch precinct. There are kitchens and ablutions on each floor.