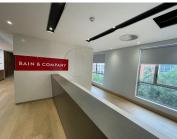

This penthouse office space on the 5th floor measuring 1015sqm is a fully fitted unit with open plan layouts along with several partitioned offices, a mix of carpeted flooring and laminate flooring, standard office lighting and air conditioning. There is an entertainment and bar area. The office building has a wonderful view of the Melrose Arch precinct. There are kitchens and ablutions on each floor.