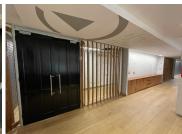

This penthouse office space on the 5th floor measuring 1015sqm is a fully fitted unit with open plan layouts along with several partitioned offices, a mix of carpeted flooring and laminate flooring, standard office lighting and air conditioning. There is an entertainment and bar area. The office building has a wonderful view of the Melrose Arch precinct. There are kitchens and ablutions on each floor.