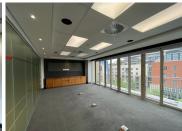

This penthouse office space on the 5th floor measuring 1015sqm is a fully fitted unit with open plan layouts along with several partitioned offices, a mix of carpeted flooring and laminate flooring, standard office lighting and air conditioning. There is an entertainment and bar area. The office building has a wonderful view of the Melrose Arch precinct. There are kitchens and ablutions on each floor.