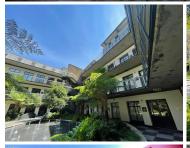

## 167 m<sup>2</sup>

Great fitout! This office component measures 167sqm at R230/sqm with a 28sqm balcony at R95/sqm, is situated on the ground floor. The office is ready to move in offering all the bells and whistles, completed with 6 basement parking bays at R1200 per bay. Safe and secure unit in the Melrose Arch precinct. All the amenities of Melrose Arch at your fingertips.

The building is immaculate with A grade, modern finishes throughout with gorgeous, lush gardens and water features surrounding the perimeter.

Gross Monthly Rental Lease Period Available From R38,410 Ex Vat Negotiable Immediately