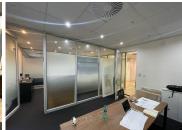

## 167 m<sup>2</sup>

Great fitout! This office component measures 167sqm at R230/sqm with a 28sqm balcony at R95/sqm, is situated on the ground floor. The office is ready to move in offering all the bells and whistles, completed with 6 basement parking bays at R1200 per bay. Safe and secure unit in the Melrose Arch precinct. All the amenities of Melrose Arch at your fingertips.

The building is immaculate with A grade, modern finishes throughout with gorgeous, lush gardens and water features surrounding the perimeter.

Gross Monthly Rental Lease Period Available From R38,410 Ex Vat Negotiable Immediately