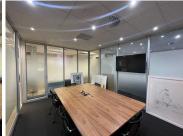

## 167 m<sup>2</sup>

Great fitout! This office component measures 167sqm at R230/sqm with a 28sqm balcony at R95/sqm, is situated on the ground floor. The office is ready to move in offering all the bells and whistles, completed with 6 basement parking bays at R1200 per bay. Safe and secure unit in the Melrose Arch precinct. All the amenities of Melrose Arch at your fingertips.

The building is immaculate with A grade, modern finishes throughout with gorgeous, lush gardens and water features surrounding the perimeter.

Gross Monthly Rental Lease Period Available From R38,410 Ex Vat Negotiable Immediately