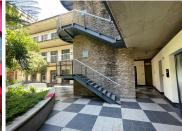

## 167 m<sup>2</sup>

Great fitout! This office component measures 167sqm at R230/sqm with a 28sqm balcony at R95/sqm, is situated on the ground floor. The office is ready to move in offering all the bells and whistles, completed with 6 basement parking bays at R1200 per bay. Safe and secure unit in the Melrose Arch precinct. All the amenities of Melrose Arch at your fingertips.

The building is immaculate with A grade, modern finishes throughout with gorgeous, lush gardens and water features surrounding the perimeter.

Gross Monthly Rental Lease Period Available From R38,410 Ex Vat Negotiable Immediately