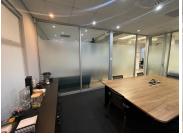

## 167 m<sup>2</sup>

Great fitout! This office component measures 167sqm at R230/sqm with a 28sqm balcony at R95/sqm, is situated on the ground floor. The office is ready to move in offering all the bells and whistles, completed with 6 basement parking bays at R1200 per bay. Safe and secure unit in the Melrose Arch precinct. All the amenities of Melrose Arch at your fingertips.

The building is immaculate with A grade, modern finishes throughout with gorgeous, lush gardens and water features surrounding the perimeter.

Gross Monthly Rental Lease Period Available From R38,410 Ex Vat Negotiable Immediately