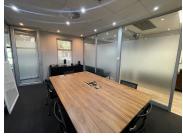

## 167 m<sup>2</sup>

Great fitout! This office component measures 167sqm at R230/sqm with a 28sqm balcony at R95/sqm, is situated on the ground floor. The office is ready to move in offering all the bells and whistles, completed with 6 basement parking bays at R1200 per bay. Safe and secure unit in the Melrose Arch precinct. All the amenities of Melrose Arch at your fingertips.

The building is immaculate with A grade, modern finishes throughout with gorgeous, lush gardens and water features surrounding the perimeter.

Gross Monthly Rental Lease Period Available From R38,410 Ex Vat Negotiable Immediately