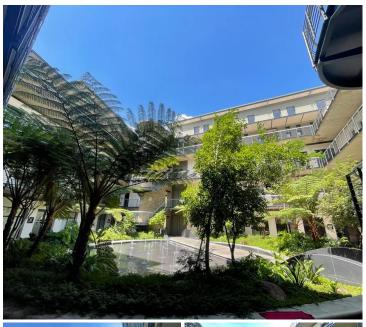

## 167 m<sup>2</sup>

Great fitout! This office component measures 167sqm at R230/sqm with a 28sqm balcony at R95/sqm, is situated on the ground floor. The office is ready to move in offering all the bells and whistles, completed with 6 basement parking bays at R1200 per bay. Safe and secure unit in the Melrose Arch precinct. All the amenities of Melrose Arch at your fingertips.

The building is immaculate with A grade, modern finishes throughout with gorgeous, lush gardens and water features surrounding the perimeter.

Gross Monthly Rental Lease Period Available From R38,410 Ex Vat Negotiable Immediately