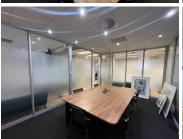

## 167 m<sup>2</sup>

Great fitout! This office component measures 167sqm at R230/sqm with a 28sqm balcony at R95/sqm, is situated on the ground floor. The office is ready to move in offering all the bells and whistles, completed with 6 basement parking bays at R1200 per bay. Safe and secure unit in the Melrose Arch precinct. All the amenities of Melrose Arch at your fingertips.

The building is immaculate with A grade, modern finishes throughout with gorgeous, lush gardens and water features surrounding the perimeter.

Gross Monthly Rental Lease Period Available From R38,410 Ex Vat Negotiable Immediately