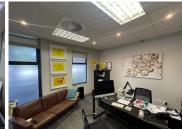

## 167 m<sup>2</sup>

Great fitout! This office component measures 167sqm at R230/sqm with a 28sqm balcony at R95/sqm, is situated on the ground floor. The office is ready to move in offering all the bells and whistles, completed with 6 basement parking bays at R1200 per bay. Safe and secure unit in the Melrose Arch precinct. All the amenities of Melrose Arch at your fingertips.

The building is immaculate with A grade, modern finishes throughout with gorgeous, lush gardens and water features surrounding the perimeter.

Gross Monthly Rental Lease Period Available From R38,410 Ex Vat Negotiable Immediately