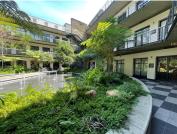

## 167 m<sup>2</sup>

Great fitout! This office component measures 167sqm at R230/sqm with a 28sqm balcony at R95/sqm, is situated on the ground floor. The office is ready to move in offering all the bells and whistles, completed with 6 basement parking bays at R1200 per bay. Safe and secure unit in the Melrose Arch precinct. All the amenities of Melrose Arch at your fingertips.

The building is immaculate with A grade, modern finishes throughout with gorgeous, lush gardens and water features surrounding the perimeter.

Gross Monthly Rental Lease Period Available From R38,410 Ex Vat Negotiable Immediately