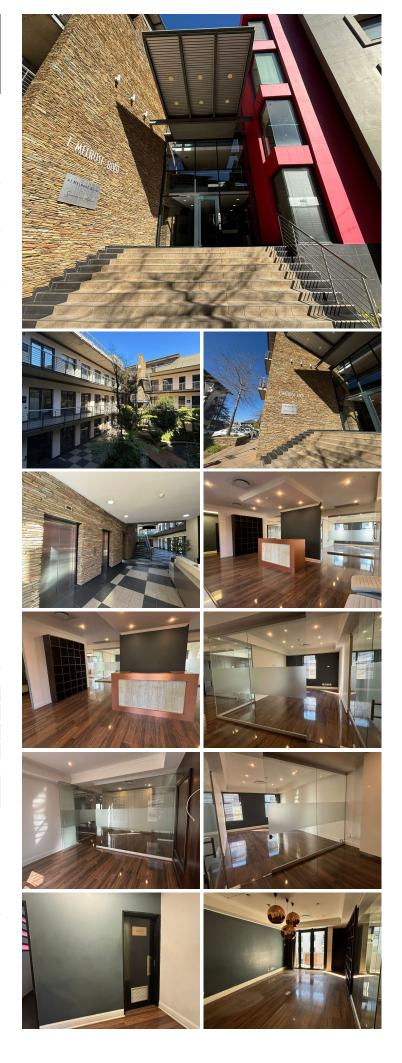

## 🐔 176 m²

This is a prime 176sqm office space available to let within the sought-after Melrose Arch precinct. The premises have a current fit out, offering a turn key office rental. The space features very neat, air-conditioned open plan and partitioned areas. There is a kitchenette and bathrooms available. There are plenty of windows in the space, which provide amazing natural light throughout. Rental excludes VAT and utilities. There are eight basement parking bays available at, R1200.00 per bay per month.

The Melrose Arch precinct offers high-end fashion stores, coffee shops, restaurants, retail outlets and a lot more. The location provides easy access to the M1 highway and main arterial routes.

#### Gross Monthly Rental Lease Period Available From

R40,480 Ex Vat 12 months Immediately

| Floor Size m <sup>2</sup> | 176        | Security         | Yes |
|---------------------------|------------|------------------|-----|
| Parking Bays              | -          | Air Conditioning | Yes |
| Title                     | -          | Generator        | -   |
| Zoning                    | Commercial | Fibre            | -   |