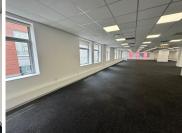

## 564 m<sup>2</sup>

Located in the prestigious Melrose Arch precinct, this fully fitted third-floor office at 11 Crescent Drive offers an exceptional business environment with a blend of modern elegance and convenience. Spanning 564 sqm, the space is designed for efficiency and comfort, featuring an open-plan work area, partitioned offices, a fully equipped kitchen, and private ablutions. With large windows allowing ample natural light and high-quality carpeted flooring, the office provides a bright and professional atmosphere ideal for a dynamic corporate setting. Secure parking is available at an additional cost, and the rental rate is R238 per sqm excluding VAT and utilities.