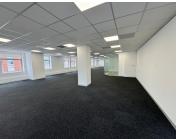

## 564 m<sup>2</sup>

Located in the prestigious Melrose Arch precinct, this fully fitted third-floor office at 11 Crescent Drive offers an exceptional business environment with a blend of modern elegance and convenience. Spanning 564 sqm, the space is designed for efficiency and comfort, featuring an open-plan work area, partitioned offices, a fully equipped kitchen, and private ablutions. With large windows allowing ample natural light and high-quality carpeted flooring, the office provides a bright and professional atmosphere ideal for a dynamic corporate setting. Secure parking is available at an additional cost, and the rental rate is R238 per sqm excluding VAT and utilities.