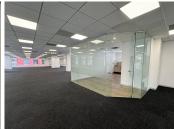

## 564 m<sup>2</sup>

Located in the prestigious Melrose Arch precinct, this fully fitted third-floor office at 11 Crescent Drive offers an exceptional business environment with a blend of modern elegance and convenience. Spanning 564 sqm, the space is designed for efficiency and comfort, featuring an open-plan work area, partitioned offices, a fully equipped kitchen, and private ablutions. With large windows allowing ample natural light and high-quality carpeted flooring, the office provides a bright and professional atmosphere ideal for a dynamic corporate setting. Secure parking is available at an additional cost, and the rental rate is R238 per sqm excluding VAT and utilities.