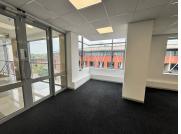

## 564 m<sup>2</sup>

Located in the prestigious Melrose Arch precinct, this fully fitted third-floor office at 11 Crescent Drive offers an exceptional business environment with a blend of modern elegance and convenience. Spanning 564 sqm, the space is designed for efficiency and comfort, featuring an open-plan work area, partitioned offices, a fully equipped kitchen, and private ablutions. With large windows allowing ample natural light and high-quality carpeted flooring, the office provides a bright and professional atmosphere ideal for a dynamic corporate setting. Secure parking is available at an additional cost, and the rental rate is R238 per sqm excluding VAT and utilities.