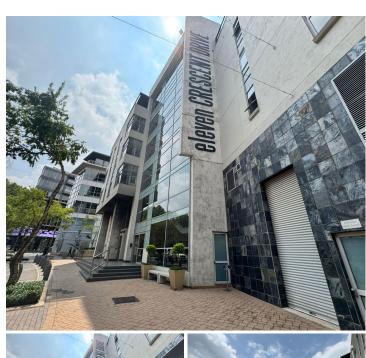

## 134,232 pm

Prime Office Space to Let at 11 Crescent Drive, Melrose Arch, Johannesburg

## 564 m<sup>2</sup>

Located in the prestigious Melrose Arch precinct, this fully fitted third-floor office at 11 Crescent Drive offers an exceptional business environment with a blend of modern elegance and convenience. Spanning 564 sqm, the space is designed for efficiency and comfort, featuring an open-plan work area, partitioned offices, a fully equipped kitchen, and private ablutions. With large windows allowing ample natural light and high-quality carpeted flooring, the office provides a bright and professional atmosphere ideal for a dynamic corporate setting. Secure parking is available at an additional cost, and the rental rate is R238 per sqm excluding VAT and utilities.

Melrose Arch is one of Johannesburg's most sought-after business and lifestyle precincts, offering a secure, pedestrian-friendly environment with world-class amenities. The area is home to upmarket restaurants, premium retail stores, luxury hotels, and toptier fitness facilities, ensuring that businesses and employees enjoy the perfect balance between work and leisure. With easy access to major highways and public transport, the location is highly convenient for commuting...