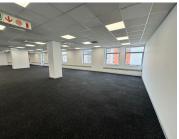

## 564 m<sup>2</sup>

Located in the prestigious Melrose Arch precinct, this fully fitted third-floor office at 11 Crescent Drive offers an exceptional business environment with a blend of modern elegance and convenience. Spanning 564 sqm, the space is designed for efficiency and comfort, featuring an open-plan work area, partitioned offices, a fully equipped kitchen, and private ablutions. With large windows allowing ample natural light and high-quality carpeted flooring, the office provides a bright and professional atmosphere ideal for a dynamic corporate setting. Secure parking is available at an additional cost, and the rental rate is R238 per sqm excluding VAT and utilities.