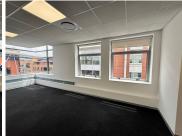

## 564 m<sup>2</sup>

Located in the prestigious Melrose Arch precinct, this fully fitted third-floor office at 11 Crescent Drive offers an exceptional business environment with a blend of modern elegance and convenience. Spanning 564 sqm, the space is designed for efficiency and comfort, featuring an open-plan work area, partitioned offices, a fully equipped kitchen, and private ablutions. With large windows allowing ample natural light and high-quality carpeted flooring, the office provides a bright and professional atmosphere ideal for a dynamic corporate setting. Secure parking is available at an additional cost, and the rental rate is R238 per sqm excluding VAT and utilities.