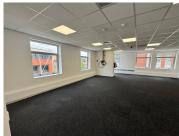

## 564 m<sup>2</sup>

Located in the prestigious Melrose Arch precinct, this fully fitted third-floor office at 11 Crescent Drive offers an exceptional business environment with a blend of modern elegance and convenience. Spanning 564 sqm, the space is designed for efficiency and comfort, featuring an open-plan work area, partitioned offices, a fully equipped kitchen, and private ablutions. With large windows allowing ample natural light and high-quality carpeted flooring, the office provides a bright and professional atmosphere ideal for a dynamic corporate setting. Secure parking is available at an additional cost, and the rental rate is R238 per sqm excluding VAT and utilities.