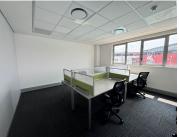

## 19,500 pm

Prime Office Space to Let at 44 Melrose Boulevard, Melrose Arch, Johannesburg

55 m<sup>2</sup>

Discover the perfect workspace in one of Johannesburg's most prestigious commercial precincts. This fully fitted, 55sqm office is located on the third floor of 44 Melrose Blvd and is available for immediate occupancy. The space features a well-lit, open-plan layout with spacious interiors, carpeted flooring, and ample natural light, creating a bright and productive work environment.

At R19,500 per month all-inclusive (excluding parking), this office offers an excellent opportunity for businesses looking to establish themselves in a prime location.

Positioned in the vibrant and secure Melrose Arch precinct, this office space offers tenants unparalleled access to a dynamic business hub. With high-end retail stores, gourmet restaurants, luxury hotels, and top-tier fitness facilities all within walking distance, your team and clients will enjoy the convenience of an exceptional work-life balance. The area also provides 24/7 security, backup power, and excellent connectivity, ensuring a seamless business operation.