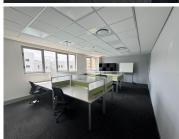

## 19,500 pm

Prime Office Space to Let at 44 Melrose Boulevard, Melrose Arch, Johannesburg

55 m<sup>2</sup>

Discover the perfect workspace in one of Johannesburg's most prestigious commercial precincts. This fully fitted, 55sqm office is located on the third floor of 44 Melrose Blvd and is available for immediate occupancy. The space features a well-lit, open-plan layout with spacious interiors, carpeted flooring, and ample natural light, creating a bright and productive work environment.