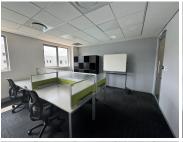

## 19,500 pm

Prime Office Space to Let at 44 Melrose Boulevard, Melrose Arch, Johannesburg

55 m<sup>2</sup>

Discover the perfect workspace in one of Johannesburg's most prestigious commercial precincts. This fully fitted, 55sqm office is located on the third floor of 44 Melrose Blvd and is available for immediate occupancy. The space features a well-lit, open-plan layout with spacious interiors, carpeted flooring, and ample natural light, creating a bright and productive work environment.

At R19,500 per month all-inclusive (excluding parking), this office offers an excellent opportunity for businesses looking to establish themselves in a prime location.

Positioned in the vibrant and secure Melrose Arch precinct, this office space offers tenants unparalleled access to a dynamic business hub. With high-end retail stores, gourmet restaurants, luxury hotels, and top-tier fitness facilities all within walking distance, your team and clients will enjoy the convenience of an exceptional work-life balance. The area also provides 24/7 security, backup power, and excellent connectivity, ensuring a seamless business operation.