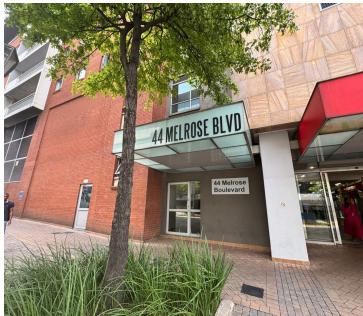

## 19,500 pm

Prime Office Space to Let at 44 Melrose Boulevard, Melrose Arch, Johannesburg

55 m<sup>2</sup>

Discover the perfect workspace in one of Johannesburg's most prestigious commercial precincts. This fully fitted, 55sqm office is located on the third floor of 44 Melrose Blvd and is available for immediate occupancy. The space features a well-lit, open-plan layout with spacious interiors, carpeted flooring, and ample natural light, creating a bright and productive work environment.

At R19,500 per month all-inclusive (excluding parking), this office offers an excellent opportunity for businesses looking to establish themselves in a prime location.

Positioned in the vibrant and secure Melrose Arch precinct, this office space offers tenants unparalleled access to a dynamic business hub. With high-end retail stores, gourmet restaurants, luxury hotels, and top-tier fitness facilities all within walking distance, your team and clients will enjoy the convenience of an exceptional work-life balance. The area also provides 24/7 security, backup power, and excellent connectivity, ensuring a seamless business operation.