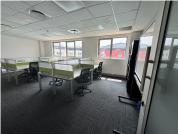

## 19,500 pm

Prime Office Space to Let at 44 Melrose Boulevard, Melrose Arch, Johannesburg

55 m<sup>2</sup>

Discover the perfect workspace in one of Johannesburg's most prestigious commercial precincts. This fully fitted, 55sqm office is located on the third floor of 44 Melrose Blvd and is available for immediate occupancy. The space features a well-lit, open-plan layout with spacious interiors, carpeted flooring, and ample natural light, creating a bright and productive work environment.

At R19,500 per month all-inclusive (excluding parking), this office offers an excellent opportunity for businesses looking to establish themselves in a prime location.

Positioned in the vibrant and secure Melrose Arch precinct, this office space offers tenants unparalleled access to a dynamic business hub. With high-end retail stores, gourmet restaurants, luxury hotels, and top-tier fitness facilities all within walking distance, your team and clients will enjoy the convenience of an exceptional work-life balance. The area also provides 24/7 security, backup power, and excellent connectivity, ensuring a seamless business operation.