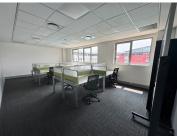

## 19,500 pm

Prime Office Space to Let at 44 Melrose Boulevard, Melrose Arch, Johannesburg

55 m<sup>2</sup>

Discover the perfect workspace in one of Johannesburg's most prestigious commercial precincts. This fully fitted, 55sqm office is located on the third floor of 44 Melrose Blvd and is available for immediate occupancy. The space features a well-lit, open-plan layout with spacious interiors, carpeted flooring, and ample natural light, creating a bright and productive work environment.

At R19,500 per month all-inclusive (excluding parking), this office offers an excellent opportunity for businesses looking to establish themselves in a prime location.

Positioned in the vibrant and secure Melrose Arch precinct, this office space offers tenants unparalleled access to a dynamic business hub. With high-end retail stores, gourmet restaurants, luxury hotels, and top-tier fitness facilities all within walking distance, your team and clients will enjoy the convenience of an exceptional work-life balance. The area also provides 24/7 security, backup power, and excellent connectivity, ensuring a seamless business operation.