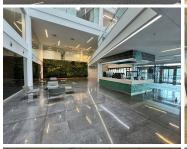

## 388,620 pm

Prime Office Space to Let at 39 Melrose Boulevard, Melrose Arch, Johannesburg

2159 m<sup>2</sup>

This exceptional first-floor office space, available for immediate occupancy, offers 2,159sqm of fully fitted office space in the prestigious Melrose Arch precinct. Designed to cater to modern business needs, the unit features an open-plan layout, complemented by partitioned office spaces for privacy and functionality. The space is equipped with carpeted flooring, standard lighting and an abundance of natural light.

The office space is ideally suited for companies looking for a dynamic working environment in a prime location. The added convenience of parking, available at an additional cost, ensures hassle-free commuting for employees and clients alike. Rental is R180 per sqm excluding VAT and utilities.