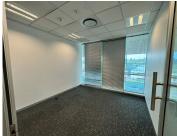

## 388,620 pm

Prime Office Space to Let at 39 Melrose Boulevard, Melrose Arch, Johannesburg

2159 m<sup>2</sup>

This exceptional first-floor office space, available for immediate occupancy, offers 2,159sqm of fully fitted office space in the prestigious Melrose Arch precinct. Designed to cater to modern business needs, the unit features an open-plan layout, complemented by partitioned office spaces for privacy and functionality. The space is equipped with carpeted flooring, standard lighting and an abundance of natural light.