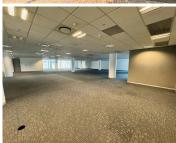

## 388,620 pm

Prime Office Space to Let at 39 Melrose Boulevard, Melrose Arch, Johannesburg

2159 m<sup>2</sup>

This exceptional first-floor office space, available for immediate occupancy, offers 2,159sqm of fully fitted office space in the prestigious Melrose Arch precinct. Designed to cater to modern business needs, the unit features an open-plan layout, complemented by partitioned office spaces for privacy and functionality. The space is equipped with carpeted flooring, standard lighting and an abundance of natural light.

The office space is ideally suited for companies looking for a dynamic working environment in a prime location. The added convenience of parking, available at an additional cost, ensures hassle-free commuting for employees and clients alike. Rental is R180 per sqm excluding VAT and utilities.