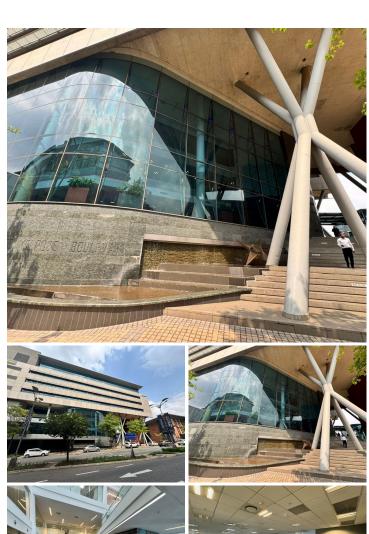

## 388,620 pm

Prime Office Space to Let at 39 Melrose Boulevard, Melrose Arch, Johannesburg

2159 m<sup>2</sup>

This exceptional first-floor office space, available for immediate occupancy, offers 2,159sqm of fully fitted office space in the prestigious Melrose Arch precinct. Designed to cater to modern business needs, the unit features an open-plan layout, complemented by partitioned office spaces for privacy and functionality. The space is equipped with carpeted flooring, standard lighting and an abundance of natural light.

Melrose Arch is one of Johannesburg's most sought-after business hubs, offering an ideal mix of convenience, accessibility, and highend amenities. As a tenant in this vibrant mixed-use precinct, your business will benefit from proximity to leading retail outlets, fine dining restaurants, and fitness centres, making it the perfect location for businesses that want to thrive in a bustling, yet professional atmosphere. The area's...