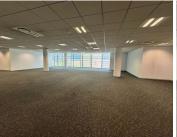

## 388,620 pm

Prime Office Space to Let at 39 Melrose Boulevard, Melrose Arch, Johannesburg

2159 m<sup>2</sup>

This exceptional first-floor office space, available for immediate occupancy, offers 2,159sqm of fully fitted office space in the prestigious Melrose Arch precinct. Designed to cater to modern business needs, the unit features an open-plan layout, complemented by partitioned office spaces for privacy and functionality. The space is equipped with carpeted flooring, standard lighting and an abundance of natural light.

The office space is ideally suited for companies looking for a dynamic working environment in a prime location. The added convenience of parking, available at an additional cost, ensures hassle-free commuting for employees and clients alike. Rental is R180 per sqm excluding VAT and utilities.