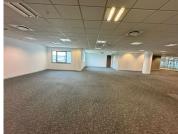

## 388,620 pm

Prime Office Space to Let at 39 Melrose Boulevard, Melrose Arch, Johannesburg

2159 m<sup>2</sup>

This exceptional first-floor office space, available for immediate occupancy, offers 2,159sqm of fully fitted office space in the prestigious Melrose Arch precinct. Designed to cater to modern business needs, the unit features an open-plan layout, complemented by partitioned office spaces for privacy and functionality. The space is equipped with carpeted flooring, standard lighting and an abundance of natural light.