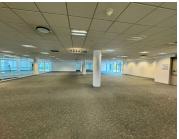

## 388,620 pm

Prime Office Space to Let at 39 Melrose Boulevard, Melrose Arch, Johannesburg

2159 m<sup>2</sup>

This exceptional first-floor office space, available for immediate occupancy, offers 2,159sqm of fully fitted office space in the prestigious Melrose Arch precinct. Designed to cater to modern business needs, the unit features an open-plan layout, complemented by partitioned office spaces for privacy and functionality. The space is equipped with carpeted flooring, standard lighting and an abundance of natural light.