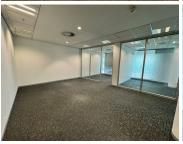

## 388,620 pm

Prime Office Space to Let at 39 Melrose Boulevard, Melrose Arch, Johannesburg

2159 m<sup>2</sup>

This exceptional first-floor office space, available for immediate occupancy, offers 2,159sqm of fully fitted office space in the prestigious Melrose Arch precinct. Designed to cater to modern business needs, the unit features an open-plan layout, complemented by partitioned office spaces for privacy and functionality. The space is equipped with carpeted flooring, standard lighting and an abundance of natural light.