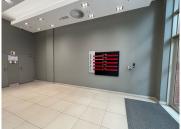

## 128,400 pm

Prime Office Space to Let at 10 High Street, Melrose Arch, Johannesburg

535 m<sup>2</sup>

Located in the vibrant and upmarket Melrose Arch precinct, this 535 sqm office space at 10 High Street offers a prime business location with modern amenities. The space features an open-plan layout with standard lighting, ample natural light, and air conditioning to ensure a comfortable and productive working environment. The building is equipped with elevators for easy access, and basement parking is available at R1,400 per bay. Rental is priced at R240 per sqm, excluding VAT and utilities.