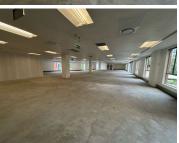

## 128,400 pm

Prime Office Space to Let at 10 High Street, Melrose Arch, Johannesburg

535 m<sup>2</sup>

Located in the vibrant and upmarket Melrose Arch precinct, this 535 sqm office space at 10 High Street offers a prime business location with modern amenities. The space features an open-plan layout with standard lighting, ample natural light, and air conditioning to ensure a comfortable and productive working environment. The building is equipped with elevators for easy access, and basement parking is available at R1,400 per bay. Rental is priced at R240 per sqm, excluding VAT and utilities.