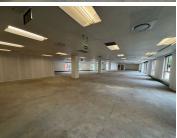

## 128,400 pm

Prime Office Space to Let at 10 High Street, Melrose Arch, Johannesburg

535 m<sup>2</sup>

Located in the vibrant and upmarket Melrose Arch precinct, this 535 sqm office space at 10 High Street offers a prime business location with modern amenities. The space features an open-plan layout with standard lighting, ample natural light, and air conditioning to ensure a comfortable and productive working environment. The building is equipped with elevators for easy access, and basement parking is available at R1,400 per bay. Rental is priced at R240 per sqm, excluding VAT and utilities.