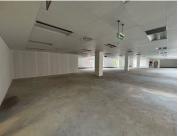

## 128,400 pm

Prime Office Space to Let at 10 High Street, Melrose Arch, Johannesburg

535 m<sup>2</sup>

Located in the vibrant and upmarket Melrose Arch precinct, this 535 sqm office space at 10 High Street offers a prime business location with modern amenities. The space features an open-plan layout with standard lighting, ample natural light, and air conditioning to ensure a comfortable and productive working environment. The building is equipped with elevators for easy access, and basement parking is available at R1,400 per bay. Rental is priced at R240 per sqm, excluding VAT and utilities.