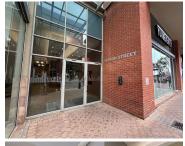

## 128,400 pm

Prime Office Space to Let at 10 High Street, Melrose Arch, Johannesburg

535 m<sup>2</sup>

Located in the vibrant and upmarket Melrose Arch precinct, this 535 sqm office space at 10 High Street offers a prime business location with modern amenities. The space features an open-plan layout with standard lighting, ample natural light, and air conditioning to ensure a comfortable and productive working environment. The building is equipped with elevators for easy access, and basement parking is available at R1,400 per bay. Rental is priced at R240 per sqm, excluding VAT and utilities.