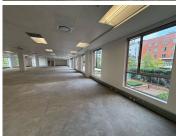

## 128,400 pm

Prime Office Space to Let at 10 High Street, Melrose Arch, Johannesburg

535 m<sup>2</sup>

Located in the vibrant and upmarket Melrose Arch precinct, this 535 sqm office space at 10 High Street offers a prime business location with modern amenities. The space features an open-plan layout with standard lighting, ample natural light, and air conditioning to ensure a comfortable and productive working environment. The building is equipped with elevators for easy access, and basement parking is available at R1,400 per bay. Rental is priced at R240 per sqm, excluding VAT and utilities.