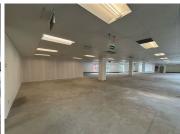

## 128,400 pm

Prime Office Space to Let at 10 High Street, Melrose Arch, Johannesburg

535 m<sup>2</sup>

Located in the vibrant and upmarket Melrose Arch precinct, this 535 sqm office space at 10 High Street offers a prime business location with modern amenities. The space features an open-plan layout with standard lighting, ample natural light, and air conditioning to ensure a comfortable and productive working environment. The building is equipped with elevators for easy access, and basement parking is available at R1,400 per bay. Rental is priced at R240 per sqm, excluding VAT and utilities.