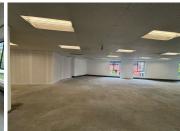

## 128,400 pm

Prime Office Space to Let at 10 High Street, Melrose Arch, Johannesburg

535 m<sup>2</sup>

Located in the vibrant and upmarket Melrose Arch precinct, this 535 sqm office space at 10 High Street offers a prime business location with modern amenities. The space features an open-plan layout with standard lighting, ample natural light, and air conditioning to ensure a comfortable and productive working environment. The building is equipped with elevators for easy access, and basement parking is available at R1,400 per bay. Rental is priced at R240 per sqm, excluding VAT and utilities.