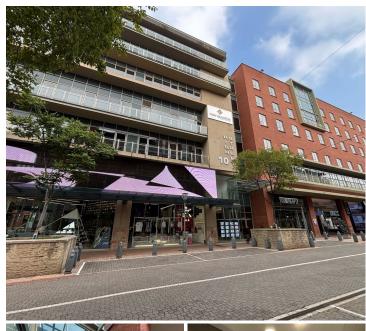

## 128,400 pm

Prime Office Space to Let at 10 High Street, Melrose Arch, Johannesburg

535 m<sup>2</sup>

Located in the vibrant and upmarket Melrose Arch precinct, this 535 sqm office space at 10 High Street offers a prime business location with modern amenities. The space features an open-plan layout with standard lighting, ample natural light, and air conditioning to ensure a comfortable and productive working environment. The building is equipped with elevators for easy access, and basement parking is available at R1,400 per bay. Rental is priced at R240 per sqm, excluding VAT and utilities.

Melrose Arch is one of Johannesburg's most prestigious mixed-use developments, known for its secure, pedestrian-friendly environment and world-class amenities. The area offers a dynamic blend of business, retail, and lifestyle spaces, with premium restaurants, boutique shopping, and essential services within walking distance. Tenants benefit from excellent connectivity, convenient public transport options, and a thriving corporate atmosphere, making it an ideal location for businesses looking to establish themselves in a prestigious setting.