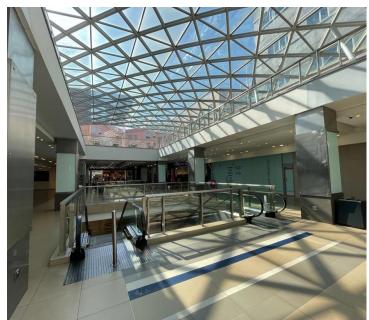

## 20,945 pm

Upper Galleria, The Piazza | Retail to let in Melrose Arch

71 m<sup>2</sup>

Stunning retail space situated in a highly popular shopping centre in Melrose Arch. The space is clean and neat, available immediately for occupation located on the Upper Galleria. Upper Mall.

Melrose Arch is home to high end, blu chip tenants with plenty foot traffic daily in this trendy and cafe, fashion styled shopping centre. All retailers will do really well in this fast growing and highly popular node.