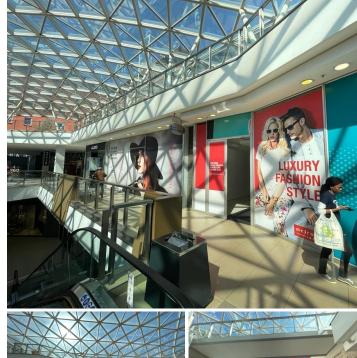

## 🔏 98 m²

A grade retail space situated in a highly popular shopping centre in Melrose Arch. The space is clean and neat, available immediately for occupation located on the Upper Galleria. Upper Mall.

Melrose Arch is home to high end, blu chip tenants with plenty foot traffic daily in this trendy and cafe, fashion styled shopping centre. All retailers will do really well in this fast growing and highly popular node.