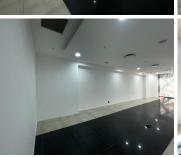

## 🔏 98 m²

A grade retail space situated in a highly popular shopping centre in Melrose Arch. The space is clean and neat, available immediately for occupation located on the Upper Galleria. Upper Mall.

#### Gross Monthly Rental Lease Period Available From

R29,400 Ex Vat Negotiable Immediately

| Floor Size m <sup>2</sup> | 98              | Security         | Yes |
|---------------------------|-----------------|------------------|-----|
| Parking Bays              | -               | Air Conditioning | Yes |
| Title                     | Sectional Title | Generator        | -   |
| Zoning                    | Commercial      | Fibre            | -   |