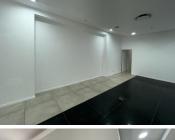

## 🔏 98 m²

A grade retail space situated in a highly popular shopping centre in Melrose Arch. The space is clean and neat, available immediately for occupation located on the Upper Galleria. Upper Mall.

#### Gross Monthly Rental Lease Period Available From

R29,400 Ex Vat Negotiable Immediately

| Floor Size m <sup>2</sup> | 98              | Security         | Yes |
|---------------------------|-----------------|------------------|-----|
| Parking Bays              | -               | Air Conditioning | Yes |
| Title                     | Sectional Title | Generator        | -   |
| Zoning                    | Commercial      | Fibre            | -   |