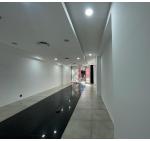

## 🔏 98 m²

A grade retail space situated in a highly popular shopping centre in Melrose Arch. The space is clean and neat, available immediately for occupation located on the Upper Galleria. Upper Mall.

#### Gross Monthly Rental Lease Period Available From

R29,400 Ex Vat Negotiable Immediately

| Floor Size m <sup>2</sup> | 98              | Security         | Yes |
|---------------------------|-----------------|------------------|-----|
| Parking Bays              | -               | Air Conditioning | Yes |
| Title                     | Sectional Title | Generator        | -   |
| Zoning                    | Commercial      | Fibre            | -   |