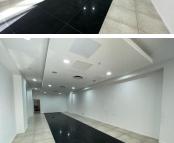

## 🔏 98 m²

A grade retail space situated in a highly popular shopping centre in Melrose Arch. The space is clean and neat, available immediately for occupation located on the Upper Galleria. Upper Mall.

#### Gross Monthly Rental Lease Period Available From

R29,400 Ex Vat Negotiable Immediately

| Floor Size m <sup>2</sup> | 98              | Security         | Yes |
|---------------------------|-----------------|------------------|-----|
| Parking Bays              | -               | Air Conditioning | Yes |
| Title                     | Sectional Title | Generator        | -   |
| Zoning                    | Commercial      | Fibre            | -   |