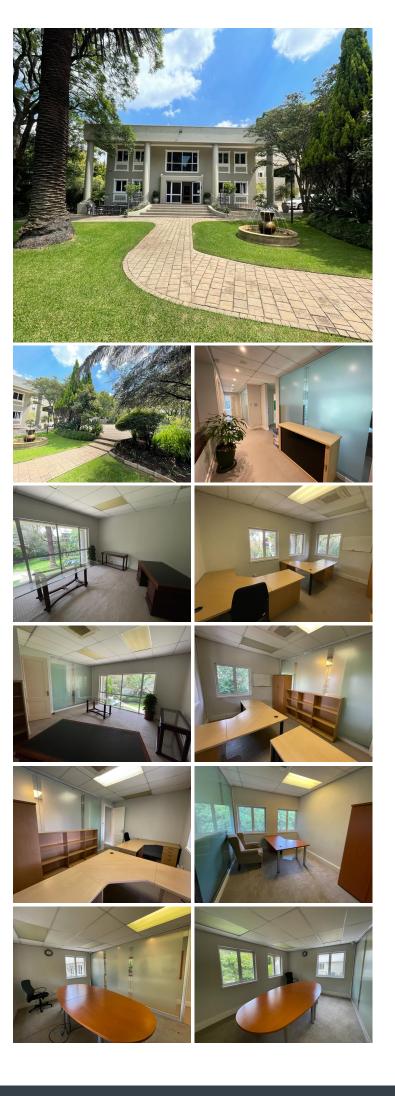

## 🐔 700 m²

This stunning first floor office component is fully fitted offering exceptional natural lighting through the space and modern features. Situated in an exquisite commercial building boasting manicured and lush gardens and fantastic exposure.

The facility is located in the trend setting suburb of Rosebank, offering very easy access to the Gautrain station, main roads and other amenities. Excellent, prime location for any business operation!