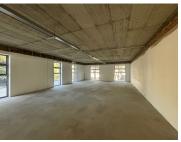

The building has an impressive triple volume entrance with full height glazing, modern reception area and an interior designed waiting area. There is a backup generator as well as back up water supply to the roof and an entertainment area with wide doors leading to a large terrace. This ground-floor office space measuring 180sqm is available to let immediately. Rental excludes VAT and utilities. The property is close to the Gautrain station and other amenities in Rosebank.

Gross Monthly Rental R40,500 Ex Vat Lease Period 12 months
Available From Immediately

| Floor Size m <sup>2</sup> | 180        | Security         | Yes |
|---------------------------|------------|------------------|-----|
| Parking Bays              | -          | Air Conditioning | Yes |
| Title                     | -          | Generator        | -   |
| Zoning                    | Commercial | Fibre            | -   |