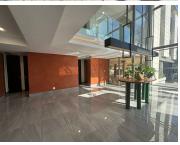

The building has an impressive triple volume entrance with full height glazing, modern reception area and an interior designed waiting area. There is a backup generator as well as back up water supply to the roof and an entertainment area with wide doors leading to a large terrace. This ground-floor office space measuring 180sqm is available to let immediately. Rental excludes VAT and utilities. The property is close to the Gautrain station and other amenities in Rosebank.