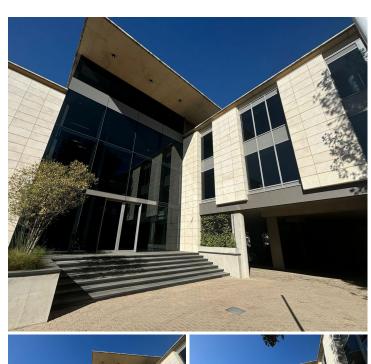

## 40,500 pm

18 Glenhove Road | Prime Office Space to Let in Melrose Estate, Johannesburg

180 m<sup>2</sup>

A prominently located three-storey, energy efficient office development with high-end finishes situated in the prime location of Melrose Estate, offering exceptional exposure, 24-hour security, electric fencing and a guard house with access control at the gate. Basement parking at R1150 per bay per month and open parking at R650 per bay per month. Amenities: canteen, kitchenette and showers.

The building has an impressive triple volume entrance with full height glazing, modern reception area and an interior designed waiting area. There is a backup generator as well as back up water supply to the roof and an entertainment area with wide doors leading to a large terrace. This ground-floor office space measuring 180sqm is available to let immediately. Rental excludes VAT and utilities. The property is close to the Gautrain station and other amenities in Rosebank.