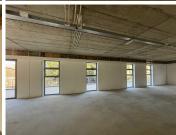

The building has an impressive triple volume entrance with full height glazing, modern reception area and an interior designed waiting area. There is a backup generator as well as back up water supply to the roof and an entertainment area with wide doors leading to a large terrace. This ground-floor office space measuring 180sqm is available to let immediately. Rental excludes VAT and utilities. The property is close to the Gautrain station and other amenities in Rosebank.

Gross Monthly Rental R40,500 Ex Vat Lease Period 12 months
Available From Immediately

| Floor Size m <sup>2</sup> | 180        | Security         | Yes |
|---------------------------|------------|------------------|-----|
| Parking Bays              | -          | Air Conditioning | Yes |
| Title                     | -          | Generator        | -   |
| Zoning                    | Commercial | Fibre            | -   |