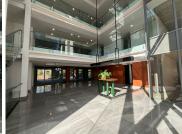

The building has an impressive triple volume entrance with full height glazing, modern reception area and an interior designed waiting area. There is a backup generator as well as back up water supply to the roof and an entertainment area with wide doors leading to a large terrace. This ground-floor office space measuring 180sqm is available to let immediately. Rental excludes VAT and utilities. The property is close to the Gautrain station and other amenities in Rosebank.