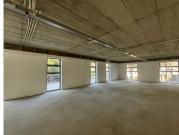

The building has an impressive triple volume entrance with full height glazing, modern reception area and an interior designed waiting area. There is a backup generator as well as back up water supply to the roof and an entertainment area with wide doors leading to a large terrace. This ground-floor office space measuring 180sqm is available to let immediately. Rental excludes VAT and utilities. The property is close to the Gautrain station and other amenities in Rosebank.

Gross Monthly Rental R40,500 Ex Vat Lease Period 12 months
Available From Immediately

| Floor Size m <sup>2</sup> | 180        | Security         | Yes |
|---------------------------|------------|------------------|-----|
| Parking Bays              | -          | Air Conditioning | Yes |
| Title                     | -          | Generator        | -   |
| Zoning                    | Commercial | Fibre            | -   |