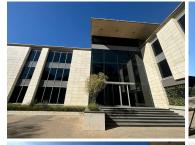

## 40,500 pm

18 Glenhove Road | Prime Office Space to Let in Melrose Estate, Johannesburg

180 m<sup>2</sup>

A prominently located three-storey, energy efficient office development with high-end finishes situated in the prime location of Melrose Estate, offering exceptional exposure, 24-hour security, electric fencing and a guard house with access control at the gate. Basement parking at R1150 per bay per month and open parking at R650 per bay per month. Amenities: canteen, kitchenette and showers.

The building has an impressive triple volume entrance with full height glazing, modern reception area and an interior designed waiting area. There is a backup generator as well as back up water supply to the roof and an entertainment area with wide doors leading to a large terrace. This ground-floor office space measuring 180sqm is available to let immediately. Rental excludes VAT and utilities. The property is close to the Gautrain station and other amenities in Rosebank.