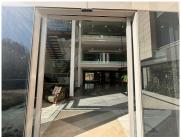

The building has an impressive triple volume entrance with full height glazing, modern reception area and an interior designed waiting area. There is a backup generator as well as back up water supply to the roof and an entertainment area with wide doors leading to a large terrace. This ground-floor office space measuring 180sqm is available to let immediately. Rental excludes VAT and utilities. The property is close to the Gautrain station and other amenities in Rosebank.