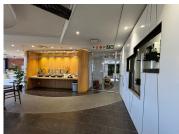

## 702 m<sup>2</sup>

A 702m² ground-floor office space is available for lease at 60 Glenhove Road, Melrose Estate, at R215/m² (excluding VAT and utilities) with an 8% annual escalation. The lease term is 5 years. The space includes a balcony, canteen, kitchenette, showers, and a terrace. Parking options are available: R1,100 per bay per month for basement parking, and, R750 per bay per month for covered and open parking. The property overlooks Killarney Golf Course in Melrose.