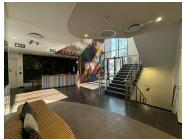

## 702 m<sup>2</sup>

A 702m² ground-floor office space is available for lease at 60 Glenhove Road, Melrose Estate, at R215/m² (excluding VAT and utilities) with an 8% annual escalation. The lease term is 5 years. The space includes a balcony, canteen, kitchenette, showers, and a terrace. Parking options are available: R1,100 per bay per month for basement parking, and, R750 per bay per month for covered and open parking. The property overlooks Killarney Golf Course in Melrose.