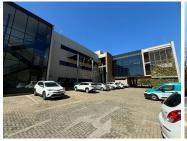

## 702 m<sup>2</sup>

A 702m² ground-floor office space is available for lease at 60 Glenhove Road, Melrose Estate, at R215/m² (excluding VAT and utilities) with an 8% annual escalation. The lease term is 5 years. The space includes a balcony, canteen, kitchenette, showers, and a terrace. Parking options are available: R1,100 per bay per month for basement parking, and, R750 per bay per month for covered and open parking. The property overlooks Killarney Golf Course in Melrose.

Melrose Estate is a prime location, offering easy access to major business hubs like Sandton and Rosebank. The area is well-connected and close to essential amenities, making it an ideal spot for a thriving business.