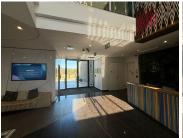

## 702 m<sup>2</sup>

A 702m² ground-floor office space is available for lease at 60 Glenhove Road, Melrose Estate, at R215/m² (excluding VAT and utilities) with an 8% annual escalation. The lease term is 5 years. The space includes a balcony, canteen, kitchenette, showers, and a terrace. Parking options are available: R1,100 per bay per month for basement parking, and, R750 per bay per month for covered and open parking. The property overlooks Killarney Golf Course in Melrose.