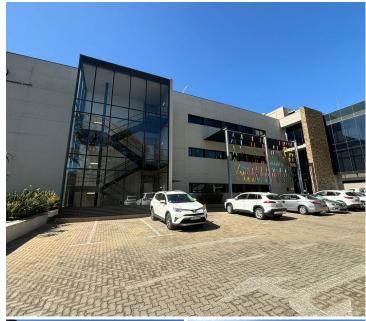

## 150,930 pm

60 Glenhove Road | Prime Office Space to Let in Melrose Estate, Johannesburg

## 702 m<sup>2</sup>

A 702m² ground-floor office space is available for lease at 60 Glenhove Road, Melrose Estate, at R215/m² (excluding VAT and utilities) with an 8% annual escalation. The lease term is 5 years. The space includes a balcony, canteen, kitchenette, showers, and a terrace. Parking options are available: R1,100 per bay per month for basement parking, and, R750 per bay per month for covered and open parking. The property overlooks Killarney Golf Course in Melrose.

Melrose Estate is a prime location, offering easy access to major business hubs like Sandton and Rosebank. The area is well-connected and close to essential amenities, making it an ideal spot for a thriving business.