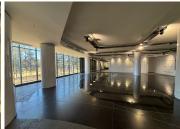

## 702 m<sup>2</sup>

A 702m² ground-floor office space is available for lease at 60 Glenhove Road, Melrose Estate, at R215/m² (excluding VAT and utilities) with an 8% annual escalation. The lease term is 5 years. The space includes a balcony, canteen, kitchenette, showers, and a terrace. Parking options are available: R1,100 per bay per month for basement parking, and, R750 per bay per month for covered and open parking. The property overlooks Killarney Golf Course in Melrose.