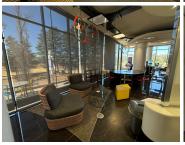

## 702 m<sup>2</sup>

A 702m² ground-floor office space is available for lease at 60 Glenhove Road, Melrose Estate, at R215/m² (excluding VAT and utilities) with an 8% annual escalation. The lease term is 5 years. The space includes a balcony, canteen, kitchenette, showers, and a terrace. Parking options are available: R1,100 per bay per month for basement parking, and, R750 per bay per month for covered and open parking. The property overlooks Killarney Golf Course in Melrose.