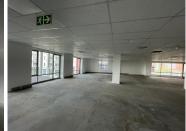

## MELROSE ARCH | 1295SQM WHITEBOX UNIT

Situated on the 1st floor at 34 Whiteley Road is this 1,295sqm white-boxed unit offering incredible views onto the Piazza. The unit has standard air-conditioning and office lighting. Tenant installation is negotiable.

Gross Monthly Rental R207,200 Ex Vat Lease Period Negotiable Available From Immediately

| Floor Size m <sup>2</sup> | 1295       | Security         | Yes |
|---------------------------|------------|------------------|-----|
| Parking Bays              | -          | Air Conditioning | Yes |
| Title                     | -          | Generator        | -   |
| Zoning                    | Commercial | Fibre            | -   |