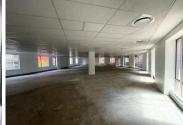

## MELROSE ARCH | 1295SQM WHITEBOX UNIT

Situated on the 1st floor at 34 Whiteley Road is this 1,295sqm white-boxed unit offering incredible views onto the Piazza. The unit has standard air-conditioning and office lighting. Tenant installation is negotiable.

Gross Monthly Rental R207,200 Ex Vat Lease Period Negotiable Available From Immediately

| Floor Size m <sup>2</sup> | 1295       | Security         | Yes |
|---------------------------|------------|------------------|-----|
| Parking Bays              | -          | Air Conditioning | Yes |
| Title                     | -          | Generator        | -   |
| Zoning                    | Commercial | Fibre            | -   |