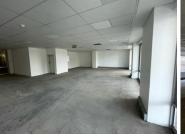

## MELROSE ARCH | 1295SQM WHITEBOX UNIT

Situated on the 1st floor at 34 Whiteley Road is this 1,295sqm white-boxed unit offering incredible views onto the Piazza. The unit has standard air-conditioning and office lighting. Tenant installation is negotiable.

Gross Monthly Rental R207,200 Ex Vat Lease Period Negotiable Available From Immediately

| Floor Size m <sup>2</sup> | 1295       | Security         | Yes |
|---------------------------|------------|------------------|-----|
| Parking Bays              | -          | Air Conditioning | Yes |
| Title                     | -          | Generator        | -   |
| Zoning                    | Commercial | Fibre            | -   |