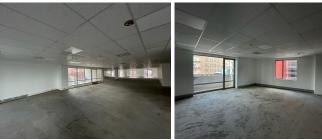

## MELROSE ARCH | 1295SQM WHITEBOX UNIT

Situated on the 1st floor at 34 Whiteley Road is this 1,295sqm white-boxed unit offering incredible views onto the Piazza. The unit has standard air-conditioning and office lighting. Tenant installation is negotiable.