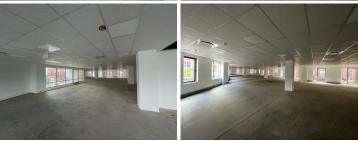

## MELROSE ARCH | 1295SQM WHITEBOX UNIT

Situated on the 1st floor at 34 Whiteley Road is this 1,295sqm white-boxed unit offering incredible views onto the Piazza. The unit has standard air-conditioning and office lighting. Tenant installation is negotiable.