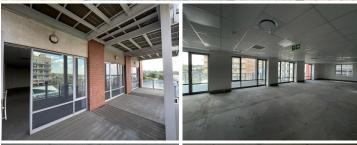

## MELROSE ARCH | 1295SQM WHITEBOX UNIT

Situated on the 1st floor at 34 Whiteley Road is this 1,295sqm white-boxed unit offering incredible views onto the Piazza. The unit has standard air-conditioning and office lighting. Tenant installation is negotiable.