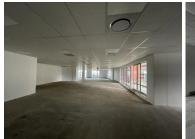

## MELROSE ARCH | 1295SQM WHITEBOX UNIT

Situated on the 1st floor at 34 Whiteley Road is this 1,295sqm white-boxed unit offering incredible views onto the Piazza. The unit has standard air-conditioning and office lighting. Tenant installation is negotiable.

Gross Monthly Rental R207,200 Ex Vat Lease Period Negotiable Available From Immediately

| Floor Size m <sup>2</sup> | 1295       | Security         | Yes |
|---------------------------|------------|------------------|-----|
| Parking Bays              | -          | Air Conditioning | Yes |
| Title                     | -          | Generator        | -   |
| Zoning                    | Commercial | Fibre            | -   |