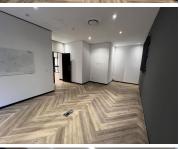

## 60,720 pm

Prime Office Space to Let at 18 Melrose Boulevard, Melrose Arch, Johannesburg

368 m<sup>2</sup>

Located at 18 Melrose Boulevard, this 368m² ground-floor office space offers a modern and professional environment in the highly sought-after Melrose Arch precinct, Johannesburg. This spacious unit features neat flooring, ample natural light complemented by energy-efficient LED lighting, air conditioning, and abundant plug points to support your business's operational needs. The layout includes a well-equipped kitchen, bathroom facilities, and a polished, open-plan design that can be tailored to suit various business types.