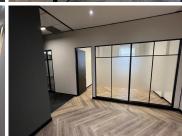

## 60,720 pm

Prime Office Space to Let at 18 Melrose Boulevard, Melrose Arch, Johannesburg

368 m<sup>2</sup>

Located at 18 Melrose Boulevard, this 368m² ground-floor office space offers a modern and professional environment in the highly sought-after Melrose Arch precinct, Johannesburg. This spacious unit features neat flooring, ample natural light complemented by energy-efficient LED lighting, air conditioning, and abundant plug points to support your business's operational needs. The layout includes a well-equipped kitchen, bathroom facilities, and a polished, open-plan design that can be tailored to suit various business types.