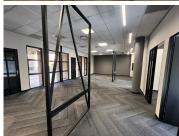

## 60,720 pm

Prime Office Space to Let at 18 Melrose Boulevard, Melrose Arch, Johannesburg

368 m<sup>2</sup>

Located at 18 Melrose Boulevard, this 368m² ground-floor office space offers a modern and professional environment in the highly sought-after Melrose Arch precinct, Johannesburg. This spacious unit features neat flooring, ample natural light complemented by energy-efficient LED lighting, air conditioning, and abundant plug points to support your business's operational needs. The layout includes a well-equipped kitchen, bathroom facilities, and a polished, open-plan design that can be tailored to suit various business types.