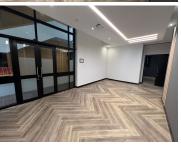

## 60,720 pm

Prime Office Space to Let at 18 Melrose Boulevard, Melrose Arch, Johannesburg

368 m<sup>2</sup>

Located at 18 Melrose Boulevard, this 368m² ground-floor office space offers a modern and professional environment in the highly sought-after Melrose Arch precinct, Johannesburg. This spacious unit features neat flooring, ample natural light complemented by energy-efficient LED lighting, air conditioning, and abundant plug points to support your business's operational needs. The layout includes a well-equipped kitchen, bathroom facilities, and a polished, open-plan design that can be tailored to suit various business types.