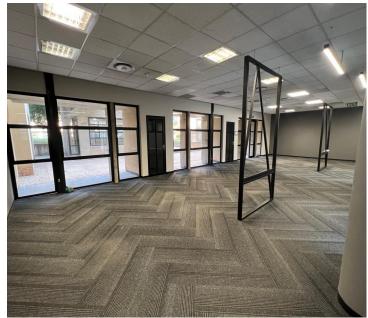

## 60,720 pm

Prime Office Space to Let at 18 Melrose Boulevard, Melrose Arch, Johannesburg

368 m<sup>2</sup>

Located at 18 Melrose Boulevard, this 368m² ground-floor office space offers a modern and professional environment in the highly sought-after Melrose Arch precinct, Johannesburg. This spacious unit features neat flooring, ample natural light complemented by energy-efficient LED lighting, air conditioning, and abundant plug points to support your business's operational needs. The layout includes a well-equipped kitchen, bathroom facilities, and a polished, open-plan design that can be tailored to suit various business types.