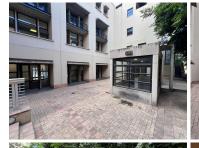

## 60,720 pm

Prime Office Space to Let at 18 Melrose Boulevard, Melrose Arch, Johannesburg

368 m<sup>2</sup>

Located at 18 Melrose Boulevard, this 368m² ground-floor office space offers a modern and professional environment in the highly sought-after Melrose Arch precinct, Johannesburg. This spacious unit features neat flooring, ample natural light complemented by energy-efficient LED lighting, air conditioning, and abundant plug points to support your business's operational needs. The layout includes a well-equipped kitchen, bathroom facilities, and a polished, open-plan design that can be tailored to suit various business types.

Melrose Arch is one of Johannesburg's most prestigious mixed-use developments, renowned for its vibrant atmosphere and secure environment. Tenants will benefit from the precinct's premium amenities, including high-end retail stores, diverse dining options, and