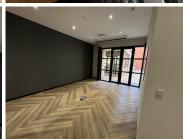

## 60,720 pm

Prime Office Space to Let at 18 Melrose Boulevard, Melrose Arch, Johannesburg

368 m<sup>2</sup>

Located at 18 Melrose Boulevard, this 368m² ground-floor office space offers a modern and professional environment in the highly sought-after Melrose Arch precinct, Johannesburg. This spacious unit features neat flooring, ample natural light complemented by energy-efficient LED lighting, air conditioning, and abundant plug points to support your business's operational needs. The layout includes a well-equipped kitchen, bathroom facilities, and a polished, open-plan design that can be tailored to suit various business types.