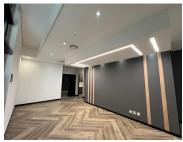

## 60,720 pm

Prime Office Space to Let at 18 Melrose Boulevard, Melrose Arch, Johannesburg

368 m<sup>2</sup>

Located at 18 Melrose Boulevard, this 368m² ground-floor office space offers a modern and professional environment in the highly sought-after Melrose Arch precinct, Johannesburg. This spacious unit features neat flooring, ample natural light complemented by energy-efficient LED lighting, air conditioning, and abundant plug points to support your business's operational needs. The layout includes a well-equipped kitchen, bathroom facilities, and a polished, open-plan design that can be tailored to suit various business types.